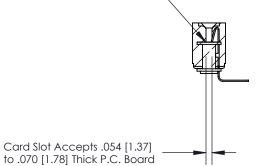

## **Contact Detail**

90 Degree Bend (Code 527 Contacts)

.156 [3.96] Contact Spacing x .200 [5.08] Row Spacing

**SECTION A-A** 

.095 [2.41] Point of Contact (Measured from bottom of Card Slot)

to .070 [1.78] Thick P.C. Board