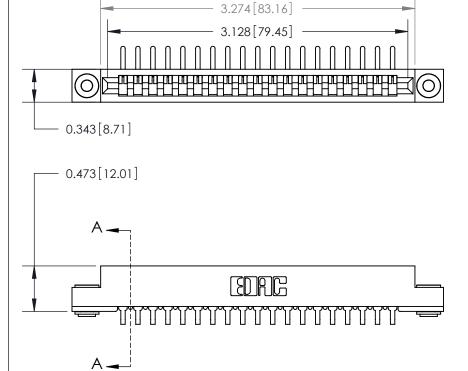

**Mounting Option** 

.116 (2.95) I.D. Floating Eyelets

**See Accompanying Page for:** 

**Contact Bend Details** 

807/857 Series High Temp Card Edge Connector Part Number: 807-019-459-103

YOUR CONNECTION TO QUALITY & SERVICE

807 ENG MASTER J.LEE DATE: AUG. 11/09 SHEET 1 OF 2 NTS

807 Assembly