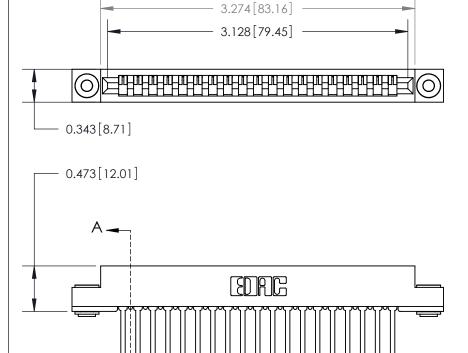

807/857 Series High Temp Card Edge Connector Part Number: 807-019-447-103

YOUR CONNECTION TO QUALITY & SERVICE

J.LEE DATE: AUG. 11/09 NTS SHEET 1 OF 2 807 Assembly

807 ENG MASTER

See Accompanying Page for: