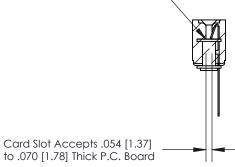

## **Contact Detail**

Wire Wrap .046x.013(1.17x0.33) - Tail LG=.520(13.21)

.156 [3.96] Contact Spacing x .200 [5.08] Row Spacing

**SECTION A-A** 

.095 [2.41] Point of Contact (Measured from bottom of Card Slot)