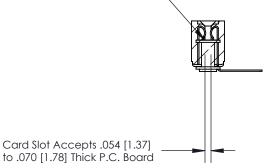

**Mounting Option** 

.116 (2.95) I.D. Floating Eyelets

## **Contact Detail**

90 Degree Bend (Code 541 Contacts)

.156 [3.96] Contact Spacing x .200 [5.08] Row Spacing

<del>▗</del>▊<sup>Ŷ</sup>

**SECTION A-A** 

.175 [4.45] Point of Contact (Measured from bottom of Card Slot)