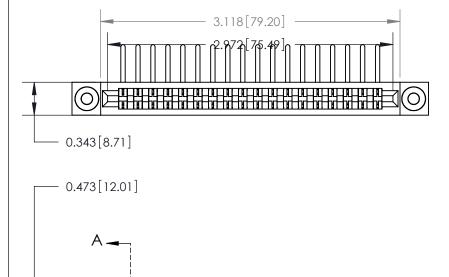

807/857 Series High Temp Card Edge Connector

Part Number: 807-018-457-103

YOUR CONNECTION TO QUALITY & SERVICE

J.LEE DATE: AUG. 11/09 NTS SHEET 1 OF 2

807 Assembly

807 ENG MASTER

See Accompanying Page for:

**Contact Bend Details** 