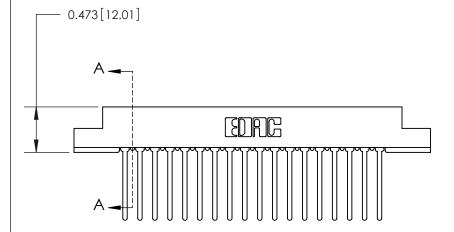

## **Contact Detail**

Wire Wrap .046x.013(1.17x0.33) - Tail LG=.708(17.98) .156 [3.96] Contact Spacing x .200 [5.08] Row Spacing

3.118[79.20] -2.972 [75.49] -0.343[8.71]

**SECTION A-A** 

.095 [2.41] Point of Contact (Measured from bottom of Card Slot)

See Accompanying Page for:

**Contact Bend Details** 

807/857 Series High Temp Card Edge Connector Part Number: 807-018-445-107

YOUR CONNECTION TO QUALITY & SERVICE

807 ENG MASTER J.LEE DATE: AUG. 11/09 NTS SHEET 1 OF 2