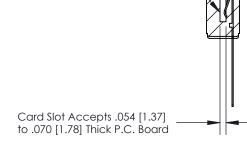

## **Contact Detail**

Wire Wrap .046x.013(1.17x0.33) - Tail LG=.708(17.98) .156 [3.96] Contact Spacing x .200 [5.08] Row Spacing

3.118[79.20] -2.972 [75.49] -0.343[8.71]

**SECTION A-A** 

.095 [2.41] Point of Contact (Measured from bottom of Card Slot)