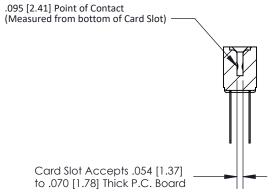

## **Contact Detail**

Wire Wrap .046x.013(1.17x0.33) - Tail LG=.520(13.21) .156 [3.96] Contact Spacing x .200 [5.08] Row Spacing

**See Accompanying Page for:** 

**Contact Bend Details** 

1

**SECTION A-A** 