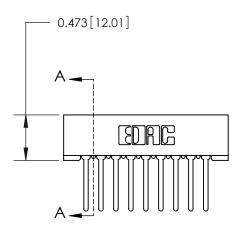

## **Mounting Option**

No Mounting Lugs

## **Contact Detail**

Wire Wrap .046x.013(1.17x0.33) - Tail LG=.520(13.21) .156 [3.96] Contact Spacing x .200 [5.08] Row Spacing

**See Accompanying Page for:** 

**Contact Bend Details** 

1

**SECTION A-A** 