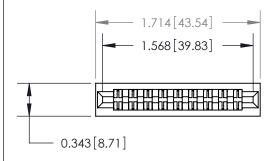

## **Contact Detail**

Wire Wrap .046x.013(1.17x0.33) - Tail LG=.520(13.21) .156 [3.96] Contact Spacing x .200 [5.08] Row Spacing

**See Accompanying Page for:** 

**Contact Bend Details** 

1

**SECTION A-A** 