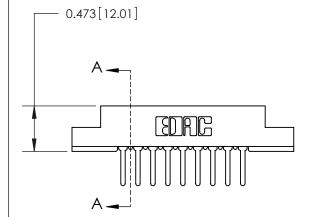

## **Mounting Option**

M3-0.5 Metric Threaded Inserts

## **Contact Detail**

PC Tail .046x.013(1.17x0.33) - Tail LG=.358(9.09) .156 [3.96] Contact Spacing x .200 [5.08] Row Spacing

**See Accompanying Page for:** 

**Contact Bend Details** 

**SECTION A-A** 

.095 [2.41] Point of Contact (Measured from bottom of Card Slot) Card Slot Accepts .054 [1.37] to .070 [1.78] Thick P.C. Board