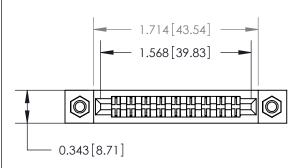

## **Contact Detail**

PC Tail .046x.013(1.17x0.33) - Tail LG=.358(9.09) .156 [3.96] Contact Spacing x .200 [5.08] Row Spacing

**See Accompanying Page for:** 

**Contact Bend Details** 

**SECTION A-A** 

.095 [2.41] Point of Contact (Measured from bottom of Card Slot) Card Slot Accepts .054 [1.37] to .070 [1.78] Thick P.C. Board