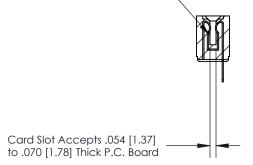

## **Contact Detail**

PC Tail .046x.014(1.17x0.36) - Tail LG=.213(5.41)

.156 [3.96] Contact Spacing x .200 [5.08] Row Spacing

**SECTION A-A** 

.175 [4.45] Point of Contact (Measured from bottom of Card Slot)