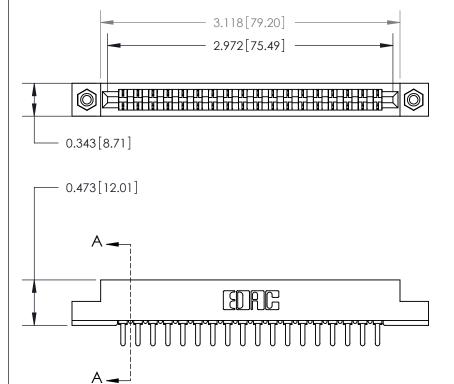

**Mounting Option** 

#4-40 Unified Threaded Inserts

See Accompanying Page for:

**Contact Bend Details** 

807/857 Series High Temp Card Edge Connector Part Number: 807-018-421-108

YOUR CONNECTION TO QUALITY & SERVICE

807 ENG MASTER J.LEE DATE: AUG. 11/09 NTS SHEET 1 OF 2

807 Assembly