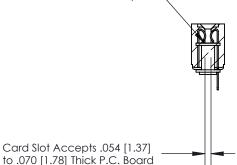

## **Contact Detail**

PC Tail .046x.014(1.17x0.36) - Tail LG=.213(5.41)

.156 [3.96] Contact Spacing x .200 [5.08] Row Spacing

**SECTION A-A** 

.175 [4.45] Point of Contact (Measured from bottom of Card Slot)