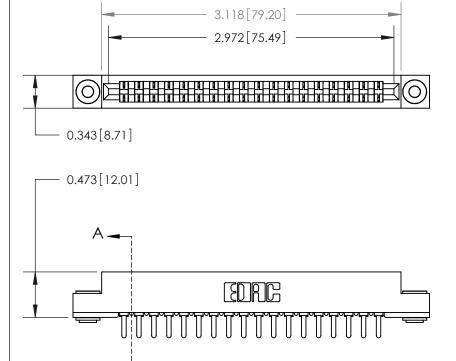

807/857 Series High Temp Card Edge Connector

Part Number: 807-018-421-103

YOUR CONNECTION TO QUALITY & SERVICE

J.LEE DATE: AUG. 11/09 NTS SHEET 1 OF 2

807 Assembly

807 ENG MASTER

See Accompanying Page for:

**Contact Bend Details** 