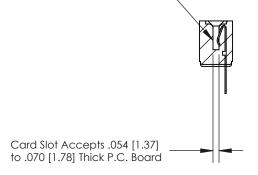

## **Contact Detail**

Wire Hole .087x.013(2.21x0.33) - Tail LG=.282(7.16) .156 [3.96] Contact Spacing x .200 [5.08] Row Spacing

3.118[79.20] -2.972 [75.49] -0.343[8.71] 0.473 [12.01] 

**SECTION A-A** 

.095 [2.41] Point of Contact (Measured from bottom of Card Slot)