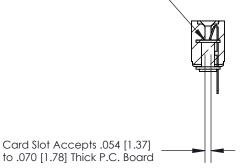

## **Contact Detail**

Wire Hole .087x.013(2.21x0.33) - Tail LG=.282(7.16)

.156 [3.96] Contact Spacing x .200 [5.08] Row Spacing

3.118[79.20] -

**SECTION A-A** 

.095 [2.41] Point of Contact (Measured from bottom of Card Slot)