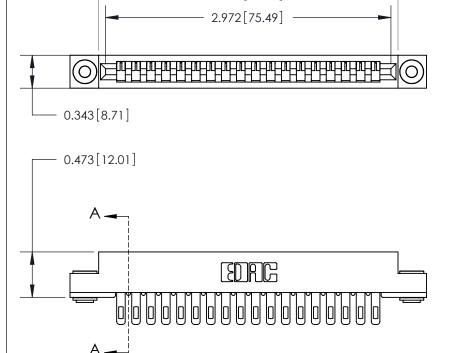

**Mounting Option** 

.116 (2.95) I.D. Floating Eyelets

807/857 Series High Temp Card Edge Connector Part Number: 807-018-405-103

YOUR CONNECTION TO QUALITY & SERVICE

807 ENG MASTER J.LEE DATE: AUG. 11/09 NTS SHEET 1 OF 2

807 Assembly

See Accompanying Page for: