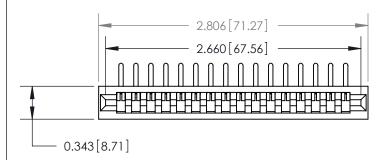

## **Contact Detail**

90 Degree Bend (Code 527 Contacts)

.156 [3.96] Contact Spacing x .200 [5.08] Row Spacing

**SECTION A-A** 

.095 [2.41] Point of Contact (Measured from bottom of Card Slot)

**See Accompanying Page for:** 