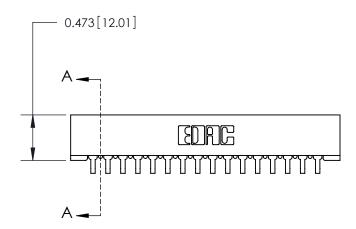

## **Contact Detail**

90 Degree Bend (Code 527 Contacts)

.156 [3.96] Contact Spacing x .200 [5.08] Row Spacing

**SECTION A-A** 

.095 [2.41] Point of Contact (Measured from bottom of Card Slot)

**See Accompanying Page for:** 