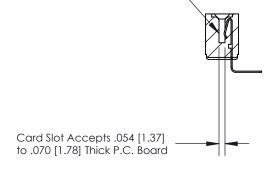

## **Contact Detail**

90 Degree Bend (Code 527 Contacts)

.156 [3.96] Contact Spacing x .200 [5.08] Row Spacing

**SECTION A-A** 

.095 [2.41] Point of Contact (Measured from bottom of Card Slot)

**See Accompanying Page for:** 