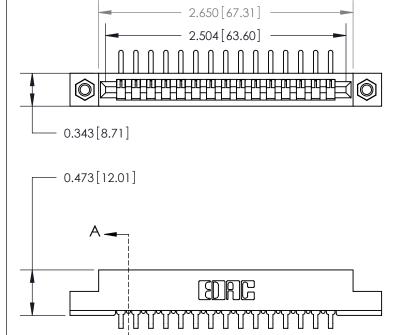

**Mounting Option** 

M3-0.5 Metric Threaded Inserts

## **Contact Detail**

90 Degree Bend (Code 527 Contacts)

.156 [3.96] Contact Spacing x .200 [5.08] Row Spacing

**SECTION A-A** 

807 ENG MASTER

DATE: AUG. 11/09

.095 [2.41] Point of Contact (Measured from bottom of Card Slot)

807/857 Series High Temp Card Edge Connector Part Number: 807-015-459-107

YOUR CONNECTION TO QUALITY & SERVICE

SHEET 1 OF 2 NTS 807 Assembly

J.LEE

**See Accompanying Page for:** 

**Contact Bend Details** 