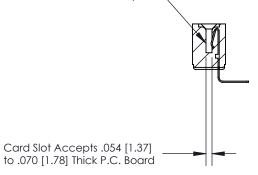

## **Contact Detail**

90 Degree Bend (Code 527 Contacts)

.156 [3.96] Contact Spacing x .200 [5.08] Row Spacing

**SECTION A-A** 

807 ENG MASTER

DATE: AUG. 11/09

.095 [2.41] Point of Contact (Measured from bottom of Card Slot)