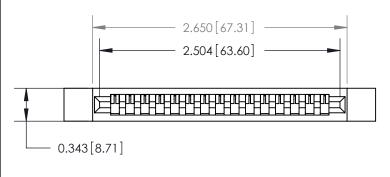

807/857 Series High Temp Card Edge Connector Part Number: 807-015-427-112

YOUR CONNECTION TO QUALITY & SERVICE

J.LEE DATE: AUG. 11/09 SHEET 1 OF 2 NTS 807 Assembly

807 ENG MASTER

See Accompanying Page for: