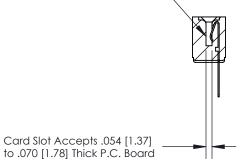

## **Contact Detail**

PC Tail .046x.013(1.17x0.33) - Tail LG=.358(9.09)

.156 [3.96] Contact Spacing x .200 [5.08] Row Spacing

**SECTION A-A** 

.095 [2.41] Point of Contact (Measured from bottom of Card Slot)