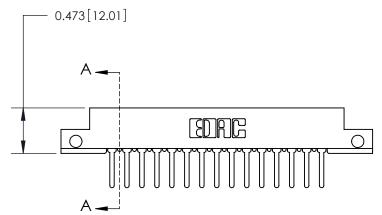

**Mounting Option** 

.128 (3.25) Dia. Side Mounting Holes

## **Contact Detail**

PC Tail .046x.013(1.17x0.33) - Tail LG=.358(9.09)

.156 [3.96] Contact Spacing x .200 [5.08] Row Spacing







**SECTION A-A** 

.095 [2.41] Point of Contact (Measured from bottom of Card Slot)



807/857 Series High Temp Card Edge Connector Part Number: 807-015-427-112

YOUR CONNECTION TO QUALITY & SERVICE

J.LEE DATE: AUG. 11/09 SHEET 1 OF 2 NTS 807 Assembly

807 ENG MASTER

See Accompanying Page for:

**Contact Bend Details** 



## **Mouser Electronics**

**Authorized Distributor** 

Click to View Pricing, Inventory, Delivery & Lifecycle Information:

EDAC:

807-015-427-112