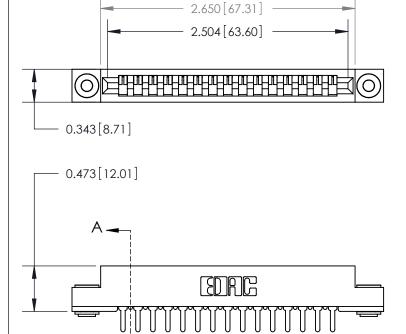

Card Slot Accepts .054 [1.37] to .070 [1.78] Thick P.C. Board

807/857 Series High Temp Card Edge Connector Part Number: 807-015-425-103

YOUR CONNECTION TO QUALITY & SERVICE

SHEET 1 OF 2 NTS 807 Assembly

J.LEE

## **Contact Detail**

PC Tail .046x.013(1.17x0.33) - Tail LG=.213(5.41)

.156 [3.96] Contact Spacing x .200 [5.08] Row Spacing

**SECTION A-A** 

.095 [2.41] Point of Contact (Measured from bottom of Card Slot)

**Mounting Option** 

.116 (2.95) I.D. Floating Eyelets