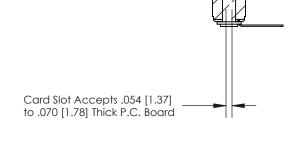

## **SECTION A-A** .175 [4.45] Point of Contact (Measured from bottom of Card Slot)

807/857 Series High Temp Card Edge Connector Part Number: 807-013-457-103

YOUR CONNECTION TO QUALITY & SERVICE

J.LEE DATE: AUG. 11/09 SHEET 1 OF 2 NTS 807 Assembly