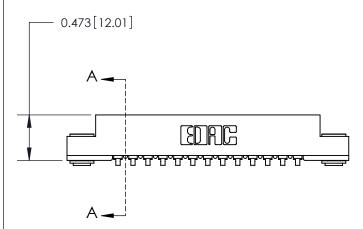

## **SECTION A-A** .175 [4.45] Point of Contact (Measured from bottom of Card Slot)

807/857 Series High Temp Card Edge Connector Part Number: 807-013-457-103

YOUR CONNECTION TO QUALITY & SERVICE

J.LEE DATE: AUG. 11/09 SHEET 1 OF 2 NTS 807 Assembly