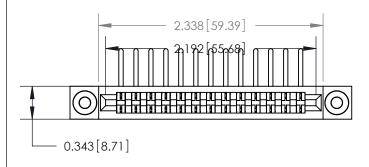

## **SECTION A-A** .175 [4.45] Point of Contact (Measured from bottom of Card Slot)

807/857 Series High Temp Card Edge Connector Part Number: 807-013-457-103

YOUR CONNECTION TO QUALITY & SERVICE

J.LEE DATE: AUG. 11/09 SHEET 1 OF 2 NTS 807 Assembly