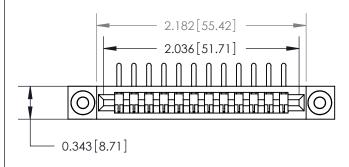

## **Contact Detail**

90 Degree Bend (Code 545 Contacts)

.156 [3.96] Contact Spacing x .200 [5.08] Row Spacing

**SECTION A-A** 

.095 [2.41] Point of Contact (Measured from bottom of Card Slot)

**See Accompanying Page for:** 