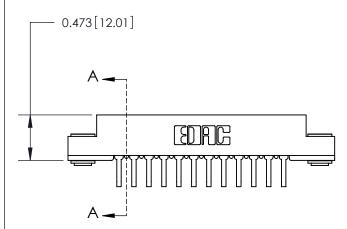

## **Contact Detail**

90 Degree Bend (Code 545 Contacts)

.156 [3.96] Contact Spacing x .200 [5.08] Row Spacing

**SECTION A-A** 

.095 [2.41] Point of Contact (Measured from bottom of Card Slot)

**See Accompanying Page for:** 