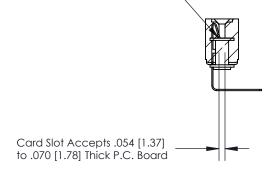

## **Contact Detail**

90 Degree Bend (Code 545 Contacts)

.156 [3.96] Contact Spacing x .200 [5.08] Row Spacing

**SECTION A-A** 

.095 [2.41] Point of Contact (Measured from bottom of Card Slot)

**See Accompanying Page for:** 