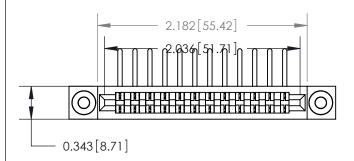

## **Contact Detail**

90 Degree Bend (Code 541 Contacts)

.156 [3.96] Contact Spacing x .200 [5.08] Row Spacing

**SECTION A-A** 

.175 [4.45] Point of Contact (Measured from bottom of Card Slot)

**See Accompanying Page for:** 