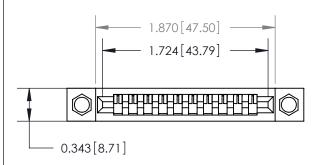

## **Mounting Option**

.156 (3.96) Dia. Mounting Holes

## **Contact Detail**

PC Tail .023x.013(0.58x0.33) - Tail LG=.213(5.41)

.156 [3.96] Contact Spacing x .200 [5.08] Row Spacing

See Accompanying Page for:

**Contact Bend Details** 

**SECTION A-A** 

.095 [2.41] Point of Contact (Measured from bottom of Card Slot)