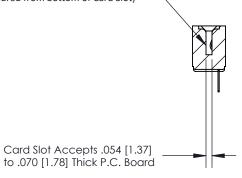

## **Contact Detail**

PC Tail .023x.013(0.58x0.33) - Tail LG=.213(5.41)

.156 [3.96] Contact Spacing x .200 [5.08] Row Spacing

See Accompanying Page for:

**Contact Bend Details** 

**SECTION A-A** 

.095 [2.41] Point of Contact (Measured from bottom of Card Slot)