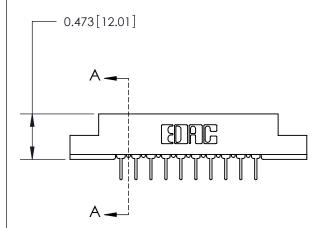

## **Contact Detail**

PC Tail .023x.013(0.58x0.33) - Tail LG=.213(5.41)

.156 [3.96] Contact Spacing x .200 [5.08] Row Spacing

See Accompanying Page for:

**Contact Bend Details** 

**SECTION A-A** 

.095 [2.41] Point of Contact (Measured from bottom of Card Slot)