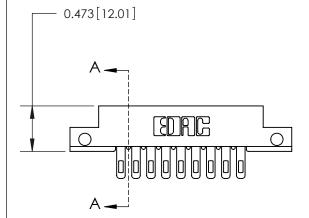

## **Mounting Option**

.128 (3.25) Dia. Side Mounting Holes

## **Contact Detail**

Wire Hole .087x.013(2.21x0.33) - Tail LG=.282(7.16) .156 [3.96] Contact Spacing x .200 [5.08] Row Spacing





See Accompanying Page for:

**Contact Bend Details** 



**SECTION A-A** 

.095 [2.41] Point of Contact (Measured from bottom of Card Slot) Card Slot Accepts .054 [1.37] to .070 [1.78] Thick P.C. Board

807/857 Series High Temp Card Edge Connector Part Number: 807-009-405-112

YOUR CONNECTION TO QUALITY & SERVICE

J.LEE DATE: AUG. 11/09 SHEET 1 OF 2 NTS

807 ENG MASTER

807 Assembly



## **Mouser Electronics**

**Authorized Distributor** 

Click to View Pricing, Inventory, Delivery & Lifecycle Information:

EDAC:

807-009-405-112