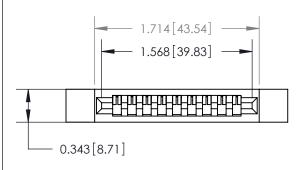

807/857 Series High Temp Card Edge Connector Part Number: 807-009-405-112

YOUR CONNECTION TO QUALITY & SERVICE

J.LEE DATE: AUG. 11/09 SHEET 1 OF 2 NTS

807 ENG MASTER

807 Assembly