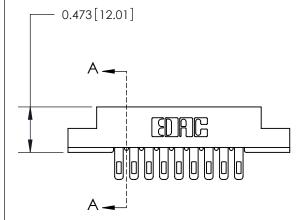

## **Contact Detail**

Wire Hole .087x.013(2.21x0.33) - Tail LG=.282(7.16) .156 [3.96] Contact Spacing x .200 [5.08] Row Spacing

**See Accompanying Page for:** 

**Contact Bend Details** 

**SECTION A-A** 

| 807/857 Series High Temp Card Edge Connector |
|----------------------------------------------|
| Part Number: 807-009-405-108                 |