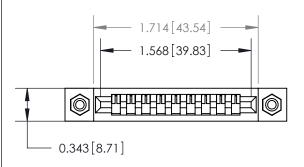

## **Mounting Option**

#4-40 Unified Threaded Inserts

## **Contact Detail**

Wire Hole .087x.013(2.21x0.33) - Tail LG=.282(7.16) .156 [3.96] Contact Spacing x .200 [5.08] Row Spacing

**See Accompanying Page for:** 

**Contact Bend Details** 

**SECTION A-A** 

| 807/857 Series High Temp Card Edge Connector |
|----------------------------------------------|
| Part Number: 807-009-405-108                 |