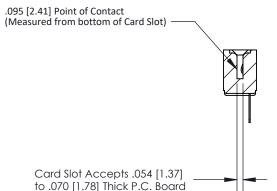

## **Contact Detail**

Wire Hole .087x.013(2.21x0.33) - Tail LG=.282(7.16) .156 [3.96] Contact Spacing x .200 [5.08] Row Spacing

**See Accompanying Page for:** 

**Contact Bend Details** 

**SECTION A-A** 

| 807/857 Series High Temp Card Edge Connector |
|----------------------------------------------|
| Part Number: 807-009-405-108                 |