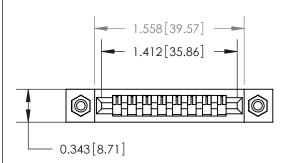

**Mounting Option** 

#4-40 Unified Threaded Inserts

## **Contact Detail**

PC Tail .046x.013(1.17x0.33) - Tail LG=.358(9.09) .156 [3.96] Contact Spacing x .200 [5.08] Row Spacing

See Accompanying Page for:

**Contact Bend Details** 

**SECTION A-A** 

.095 [2.41] Point of Contact (Measured from bottom of Card Slot) Card Slot Accepts .054 [1.37] to .070 [1.78] Thick P.C. Board