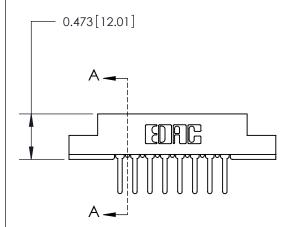

## **Contact Detail**

PC Tail .046x.013(1.17x0.33) - Tail LG=.358(9.09) .156 [3.96] Contact Spacing x .200 [5.08] Row Spacing

See Accompanying Page for:

**Contact Bend Details** 

**SECTION A-A** 

.095 [2.41] Point of Contact (Measured from bottom of Card Slot) Card Slot Accepts .054 [1.37] to .070 [1.78] Thick P.C. Board