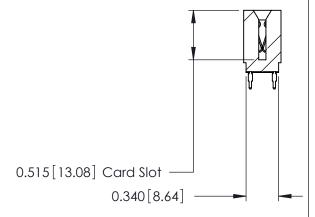

## THIS IS A C.A.D. GENERATED DRAWING DO NOT MAKE MANUAL REVISIONS TO MASTER.

ORIGINAL

<u>Contact Information</u> 560-Make Before Break (MBB) - Tail LG.=.175(4.45) .125" (3.18mm) Contact Spacing x .250" (6.35mm) Row Spacing