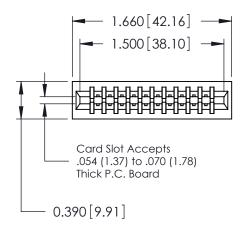

## THIS IS A C.A.D. GENERATED DRAWING DO NOT MAKE MANUAL REVISIONS TO MASTER.

ORIGINAL

<u>Contact Information</u> 560-Make Before Break (MBB) - Tail LG.=.175(4.45) .125" (3.18mm) Contact Spacing x .250" (6.35mm) Row Spacing