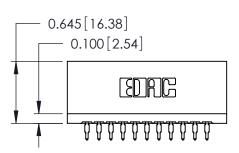

## THIS IS A C.A.D. GENERATED DRAWING DO NOT MAKE MANUAL REVISIONS TO MASTER.

ORIGINAL

<u>Contact Information</u> 560-Make Before Break (MBB) - Tail LG.=.175(4.45) .125" (3.18mm) Contact Spacing x .250" (6.35mm) Row Spacing