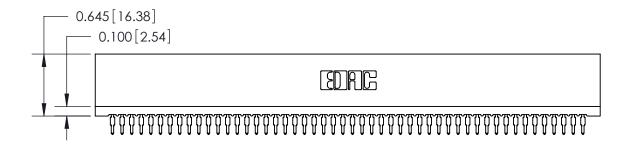

THIS IS A C.A.D. GENERATED DRAWING DO NOT MAKE MANUAL REVISIONS TO MASTER.

ORIGINAL

Contact Information
560-Make Before Break (MBB) - Tail LG.=.190(4.83)
.100" (2.54mm) Contact Spacing x .200" (5.08mm) Row Spacing