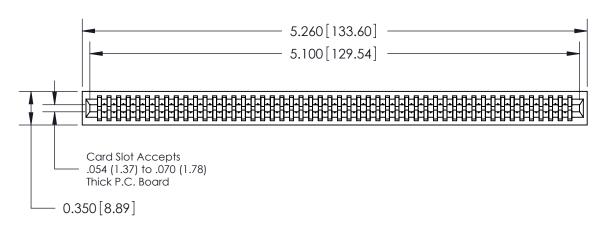

THIS IS A C.A.D. GENERATED DRAWING DO NOT MAKE MANUAL REVISIONS TO MASTER.

ORIGINAL

Contact Information
560-Make Before Break (MBB) - Tail LG.=.190(4.83)
.100" (2.54mm) Contact Spacing x .200" (5.08mm) Row Spacing