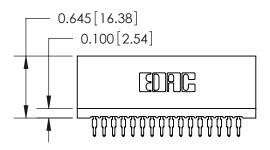

THIS IS A C.A.D. GENERATED DRAWING DO NOT MAKE MANUAL REVISIONS TO MASTER.

ISSUE NUMBER

ORIGINAL

Contact Information
560-Make Before Break (MBB) - Tail LG.=.190(4.83)
.100" (2.54mm) Contact Spacing x .200" (5.08mm) Row Spacing

745-ENG MASTER

ACAD REFERENCE NO. 745 Series Ultra-Mate Card Edge Connector - Press Fit Part Number: 745-032-560-206 **EDAC INC** THESE DRAWINGS AND SPECIFICATIONS ARE THE PROPERTY OF EDAC INC.,AND TORONTO, ONTARIO SHALL NOT BE REPRODUCED, OR COPIED CANADA OR USED AS THE BASIS FOR THE