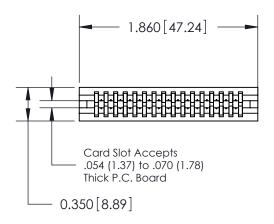

THIS IS A C.A.D. GENERATED DRAWING DO NOT MAKE MANUAL REVISIONS TO MASTER.

ISSUE NUMBER

ORIGINAL

Contact Information
560-Make Before Break (MBB) - Tail LG.=.190(4.83)
.100" (2.54mm) Contact Spacing x .200" (5.08mm) Row Spacing

745-ENG MASTER

ACAD REFERENCE NO. 745 Series Ultra-Mate Card Edge Connector - Press Fit Part Number: 745-032-560-206 **EDAC INC** THESE DRAWINGS AND SPECIFICATIONS ARE THE PROPERTY OF EDAC INC.,AND TORONTO, ONTARIO SHALL NOT BE REPRODUCED, OR COPIED CANADA OR USED AS THE BASIS FOR THE