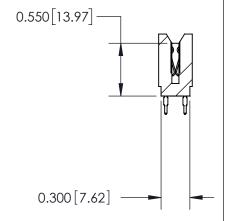

THIS IS A C.A.D. GENERATED DRAWING DO NOT MAKE MANUAL REVISIONS TO MASTER.

ISSUE NUMBER

ORIGINAL

Contact Information
560-Make Before Break (MBB) - Tail LG.=.190(4.83)
.100" (2.54mm) Contact Spacing x .200" (5.08mm) Row Spacing

745-ENG MASTER

ACAD REFERENCE NO. 745 Series Ultra-Mate Card Edge Connector - Press Fit Part Number: 745-032-560-206 **EDAC INC** THESE DRAWINGS AND SPECIFICATIONS ARE THE PROPERTY OF EDAC INC.,AND TORONTO, ONTARIO SHALL NOT BE REPRODUCED, OR COPIED CANADA OR USED AS THE BASIS FOR THE