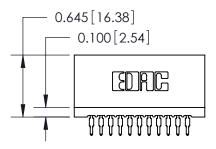

THIS IS A C.A.D. GENERATED DRAWING DO NOT MAKE MANUAL REVISIONS TO MASTER.

ISSUE NUMBER

ORIGINAL

<u>Contact Information</u> 560-Make Before Break (MBB) - Tail LG.=.190(4.83) .100" (2.54mm) Contact Spacing x .200" (5.08mm) Row Spacing