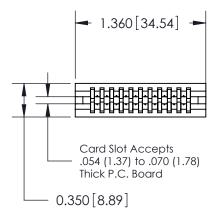

THIS IS A C.A.D. GENERATED DRAWING DO NOT MAKE MANUAL REVISIONS TO MASTER.

ISSUE NUMBER

ORIGINAL

<u>Contact Information</u> 560-Make Before Break (MBB) - Tail LG.=.190(4.83) .100" (2.54mm) Contact Spacing x .200" (5.08mm) Row Spacing