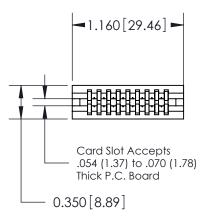

THIS IS A C.A.D. GENERATED DRAWING DO NOT MAKE MANUAL REVISIONS TO MASTER.

ISSUE NUMBER

ORIGINAL

Contact Information
560-Make Before Break (MBB) - Tail LG.=.190(4.83)
.100" (2.54mm) Contact Spacing x .200" (5.08mm) Row Spacing