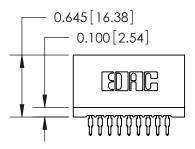

THIS IS A C.A.D. GENERATED DRAWING DO NOT MAKE MANUAL REVISIONS TO MASTER.

ISSUE NUMBER

ORIGINAL

Contact Information
560-Make Before Break (MBB) - Tail LG.=.190(4.83)
.100" (2.54mm) Contact Spacing x .200" (5.08mm) Row Spacing