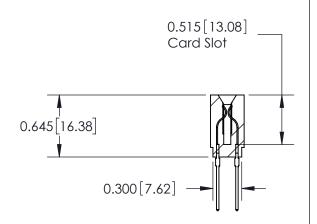

ISSUE NUMBER

ORIGINAL

Contact Information
545-Wire Wrap, High Point - Tail LG.=.560(14.22)
.156" (3.96mm) Contact Spacing x .200" (5.08mm) Row Spacing

737 Series Ultra-Mate Card Edge Connector - Press Fit