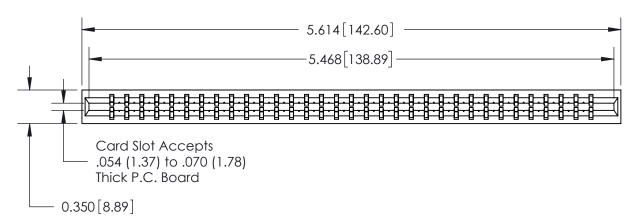

ISSUE NUMBER

ORIGINAL

Contact Information
545-Wire Wrap, High Point - Tail LG.=.560(14.22)
.156" (3.96mm) Contact Spacing x .200" (5.08mm) Row Spacing

737 Series Ultra-Mate Card Edge Connector - Press Fit