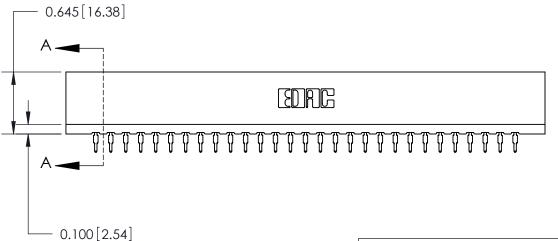

**SECTION A-A** 

737 Series Ultra-Mate Card Edge Connector - Press Fit

Part Number: 737-058-560-201

YOUR CONNECTION TO QUALITY & SERVICE

**EDAC INC** TORONTO, ONTARIO CANADA

THESE DRAWINGS AND SPECIFICATIONS ARE THE PROPERTY OF EDAC INC., AND SHALL NOT BE REPRODUCED, OR COPIED OR USED AS THE BASIS FOR THE MANUFACTURE OR SALE OF APPARATUS WITHOUT WRITTEN PERMISSION.