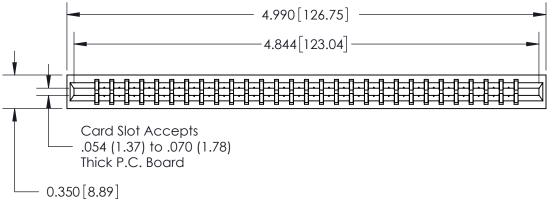

THIS IS A C.A.D. GENERATED DRAWING DO NOT MAKE MANUAL REVISIONS TO MASTER.

ISSUE NUMBER

ORIGINAL

Contact Information
560-Make Before Break (MBB) - Tail LG.=.190(4.83)
.156" (3.96mm) Contact Spacing x .200" (5.08mm) Row Spacing