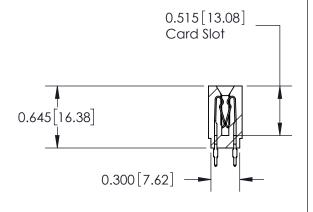

**SECTION A-A** 

737 Series Ultra-Mate Card Edge Connector - Press Fit

Part Number: 737-058-560-201

YOUR CONNECTION TO QUALITY & SERVICE

**EDAC INC** TORONTO, ONTARIO CANADA

THESE DRAWINGS AND SPECIFICATIONS ARE THE PROPERTY OF EDAC INC., AND SHALL NOT BE REPRODUCED, OR COPIED OR USED AS THE BASIS FOR THE MANUFACTURE OR SALE OF APPARATUS WITHOUT WRITTEN PERMISSION.