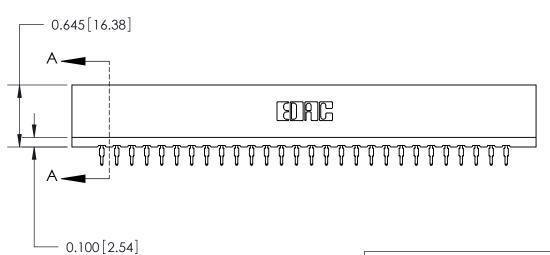

THIS IS A C.A.D. GENERATED DRAWING DO NOT MAKE MANUAL REVISIONS TO MASTER.

ISSUE NUMBER

ORIGINAL

Contact Information
560-Make Before Break (MBB) - Tail LG.=.190(4.83)
.156" (3.96mm) Contact Spacing x .200" (5.08mm) Row Spacing

**SECTION A-A** 

| 737 Series Ultra-Mate Card Edge Connector - Press Fit |
|-------------------------------------------------------|
|                                                       |

Part Number: 737-056-560-206