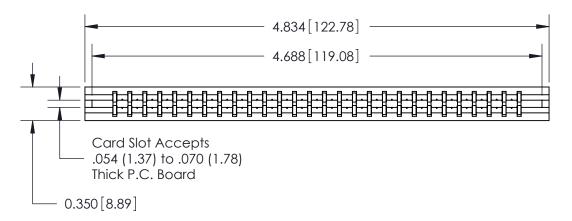

THIS IS A C.A.D. GENERATED DRAWING DO NOT MAKE MANUAL REVISIONS TO MASTER.

ISSUE NUMBER

ORIGINAL

Contact Information
560-Make Before Break (MBB) - Tail LG.=.190(4.83)
.156" (3.96mm) Contact Spacing x .200" (5.08mm) Row Spacing

**SECTION A-A** 

| 737 Series Ultra-Mate Card Edge Connector - Press Fit |
|-------------------------------------------------------|
|                                                       |

Part Number: 737-056-560-206