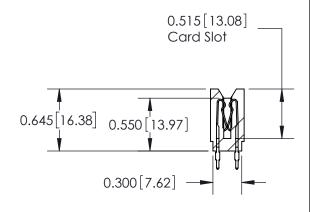

THIS IS A C.A.D. GENERATED DRAWING DO NOT MAKE MANUAL REVISIONS TO MASTER.

ISSUE NUMBER

ORIGINAL

Contact Information
560-Make Before Break (MBB) - Tail LG.=.190(4.83)
.156" (3.96mm) Contact Spacing x .200" (5.08mm) Row Spacing

**SECTION A-A** 

| 737 Series Ultra-Mate Card Edge Connector - Press Fit |
|-------------------------------------------------------|
|                                                       |

Part Number: 737-056-560-206