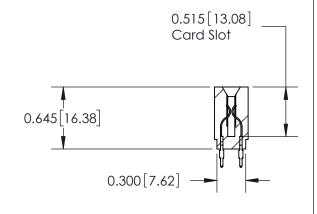

DRAWN: DATE: AUG.28/09 J.LEE CHECKED: DATE: SCALE: SHEET 1 OF 2 DRAWING NUMBER **ISSUE** 

737-ENG MASTER

**SECTION A-A** 

737-ENG MASTER