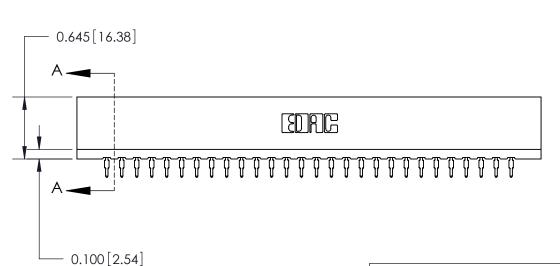

DRAWN: DATE: AUG.28/09 J.LEE CHECKED: DATE: SCALE: SHEET 1 OF 2 DRAWING NUMBER **ISSUE** 

737-ENG MASTER

**SECTION A-A** 

737-ENG MASTER