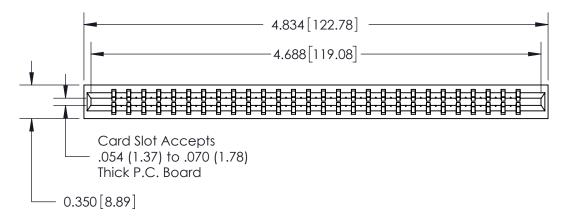

THIS IS A C.A.D. GENERATED DRAWING DO NOT MAKE MANUAL REVISIONS TO MASTER.

ISSUE NUMBER

ORIGINAL

Contact Information
520-P.C. Tail, Regular Point - Tail LG.=.190(4.83)
.156" (3.96mm) Contact Spacing x .200" (5.08mm) Row Spacing