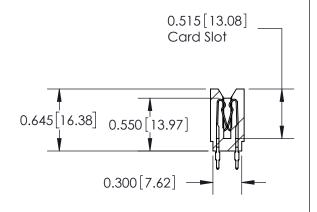

THIS IS A C.A.D. GENERATED DRAWING DO NOT MAKE MANUAL REVISIONS TO MASTER.



ISSUE NUMBER

ORIGINAL

Contact Information
560-Make Before Break (MBB) - Tail LG.=.190(4.83)
.156" (3.96mm) Contact Spacing x .200" (5.08mm) Row Spacing







737 Series Ultra-Mate Card Edge Connector - Press Fit

Part Number: 737-052-560-206

YOUR CONNECTION TO QUALITY & SERVICE

**EDAC INC** TORONTO, ONTARIO CANADA

THESE DRAWINGS AND SPECIFICATIONS ARE THE PROPERTY OF EDAC INC., AND SHALL NOT BE REPRODUCED, OR COPIED OR USED AS THE BASIS FOR THE MANUFACTURE OR SALE OF APPARATUS WITHOUT WRITTEN PERMISSION.

| DRAWN: J.LEE   | DATE: AUG.28/09 |       |
|----------------|-----------------|-------|
| CHECKED:       | DATE:           |       |
| SCALE:         | SHEET 1         | OF 2  |
| DRAWING NUMBER |                 | ISSUE |
| 737-ENG MASTER |                 | 1     |

ACAD REFERENCE NO. 737-ENG MASTER

**SECTION A-A** 

## **Mouser Electronics**

**Authorized Distributor** 

Click to View Pricing, Inventory, Delivery & Lifecycle Informa