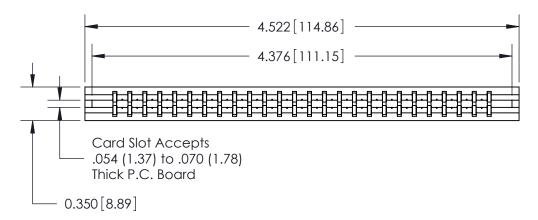

THIS IS A C.A.D. GENERATED DRAWING DO NOT MAKE MANUAL REVISIONS TO MASTER.

ISSUE NUMBER

ORIGINAL

Contact Information
560-Make Before Break (MBB) - Tail LG.=.190(4.83)
.156" (3.96mm) Contact Spacing x .200" (5.08mm) Row Spacing

737 Series Ultra-Mate Card Edge Connector - Press Fit

Part Number: 737-052-560-206

YOUR CONNECTION TO QUALITY & SERVICE

**EDAC INC** TORONTO, ONTARIO CANADA

THESE DRAWINGS AND SPECIFICATIONS ARE THE PROPERTY OF EDAC INC., AND SHALL NOT BE REPRODUCED, OR COPIED OR USED AS THE BASIS FOR THE MANUFACTURE OR SALE OF APPARATUS WITHOUT WRITTEN PERMISSION.