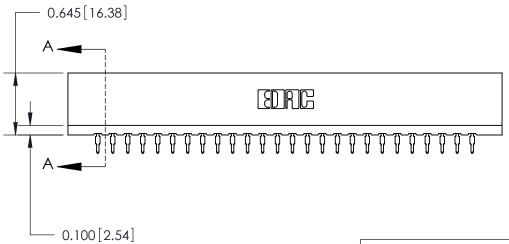

THIS IS A C.A.D. GENERATED DRAWING DO NOT MAKE MANUAL REVISIONS TO MASTER.



ISSUE NUMBER

ORIGINAL

Contact Information
560-Make Before Break (MBB) - Tail LG.=.190(4.83)
.156" (3.96mm) Contact Spacing x .200" (5.08mm) Row Spacing







737 Series Ultra-Mate Card Edge Connector - Press Fit

Part Number: 737-052-560-206

YOUR CONNECTION TO QUALITY & SERVICE

**EDAC INC** TORONTO, ONTARIO CANADA

THESE DRAWINGS AND SPECIFICATIONS ARE THE PROPERTY OF EDAC INC., AND SHALL NOT BE REPRODUCED, OR COPIED OR USED AS THE BASIS FOR THE MANUFACTURE OR SALE OF APPARATUS WITHOUT WRITTEN PERMISSION.

| DRAWN: J.LEE   | DATE: AUG.28/09 |       |
|----------------|-----------------|-------|
| CHECKED:       | DATE:           |       |
| SCALE:         | SHEET 1         | OF 2  |
| DRAWING NUMBER |                 | ISSUE |
| 737-ENG MASTER |                 | 1     |

ACAD REFERENCE NO. 737-ENG MASTER

**SECTION A-A** 

## **Mouser Electronics**

**Authorized Distributor** 

Click to View Pricing, Inventory, Delivery & Lifecycle Infor