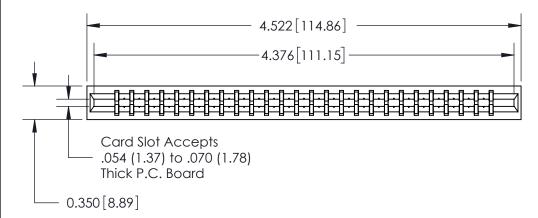

THIS IS A C.A.D. GENERATED DRAWING DO NOT MAKE MANUAL REVISIONS TO MASTER.

ISSUE NUMBER

ORIGINAL

Contact Information
560-Make Before Break (MBB) - Tail LG.=.190(4.83)
.156" (3.96mm) Contact Spacing x .200" (5.08mm) Row Spacing

ACAD REFERENCE NO.

J.LEE

DRAWN:

CHECKED:

737 Series Ultra-Mate Card Edge Connector - Press Fit

Part Number: 737-052-560-201

YOUR CONNECTION TO QUALITY & SERVICE

**EDAC INC** TORONTO, ONTARIO CANADA