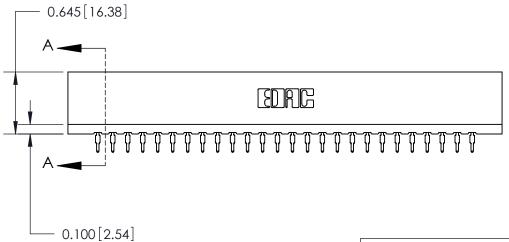

ACAD REFERENCE NO.

J.LEE

DRAWN:

CHECKED:

737 Series Ultra-Mate Card Edge Connector - Press Fit

Part Number: 737-052-560-201

YOUR CONNECTION TO QUALITY & SERVICE

**EDAC INC** TORONTO, ONTARIO CANADA

**SECTION A-A** 

737-ENG MASTER

DATE: AUG.28/09

DATE: