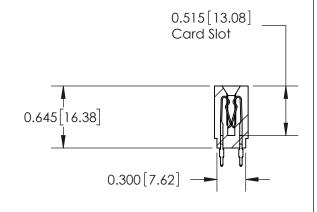

THIS IS A C.A.D. GENERATED DRAWING DO NOT MAKE MANUAL REVISIONS TO MASTER.



ISSUE NUMBER

ORIGINAL

Contact Information
560-Make Before Break (MBB) - Tail LG.=.190(4.83)
.156" (3.96mm) Contact Spacing x .200" (5.08mm) Row Spacing







ACAD REFERENCE NO.

J.LEE

DRAWN:

CHECKED:

737 Series Ultra-Mate Card Edge Connector - Press Fit

Part Number: 737-052-560-201

YOUR CONNECTION TO QUALITY & SERVICE

**EDAC INC** TORONTO, ONTARIO CANADA

THESE DRAWINGS AND SPECIFICATIONS ARE THE PROPERTY OF EDAC INC.,AND SHALL NOT BE REPRODUCED, OR COPIED OR USED AS THE BASIS FOR THE MANUFACTURE OR SALE OF APPARATUS WITHOUT WRITTEN PERMISSION.

SCALE: SHEET 1 OF 2 DRAWING NUMBER **ISSUE** 737-ENG MASTER

**SECTION A-A** 

737-ENG MASTER

DATE: AUG.28/09

DATE:

## **Mouser Electronics**

**Authorized Distributor** 

Click to View Pricing, Inventory, Delivery & Lifecycle Information:

EDAC:

737-052-560-201