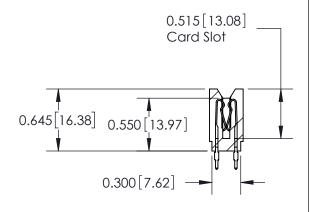

THIS IS A C.A.D. GENERATED DRAWING DO NOT MAKE MANUAL REVISIONS TO MASTER.



ISSUE NUMBER

ORIGINAL

Contact Information
560-Make Before Break (MBB) - Tail LG.=.190(4.83)
.156" (3.96mm) Contact Spacing x .200" (5.08mm) Row Spacing







737 Series Ultra-Mate Card Edge Connector - Press Fit

Part Number: 737-048-560-206

YOUR CONNECTION TO QUALITY & SERVICE

**EDAC INC** TORONTO, ONTARIO CANADA

THESE DRAWINGS AND SPECIFICATIONS ARE THE PROPERTY OF EDAC INC., AND SHALL NOT BE REPRODUCED, OR COPIED OR USED AS THE BASIS FOR THE MANUFACTURE OR SALE OF APPARATUS WITHOUT WRITTEN PERMISSION.

| ACAD REFERENCE NO. | 737-ENG MASTER  |
|--------------------|-----------------|
| DRAWN: J.LEE       | DATE: AUG.28/09 |
| CHECKED:           | DATE:           |
| SCALE:             | SHEET 1 OF 2    |
| DRAWING NUMBER     | ISSUE           |

737-ENG MASTER

**SECTION A-A** 

## **Mouser Electronics**

**Authorized Distributor** 

Click to View Pricing, Inventory, Delivery & Lifecycle Information:

EDAC:

737-048-560-206