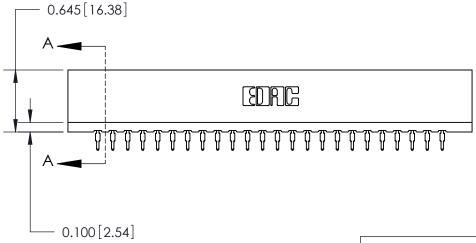

THIS IS A C.A.D. GENERATED DRAWING DO NOT MAKE MANUAL REVISIONS TO MASTER.

ISSUE NUMBER

ORIGINAL

Contact Information
560-Make Before Break (MBB) - Tail LG.=.190(4.83)
.156" (3.96mm) Contact Spacing x .200" (5.08mm) Row Spacing

737 Series Ultra-Mate Card Edge Connector - Press Fit

Part Number: 737-048-560-206

YOUR CONNECTION TO QUALITY & SERVICE

**EDAC INC** TORONTO, ONTARIO CANADA

THESE DRAWINGS AND SPECIFICATIONS ARE THE PROPERTY OF EDAC INC., AND SHALL NOT BE REPRODUCED, OR COPIED OR USED AS THE BASIS FOR THE MANUFACTURE OR SALE OF APPARATUS WITHOUT WRITTEN PERMISSION.