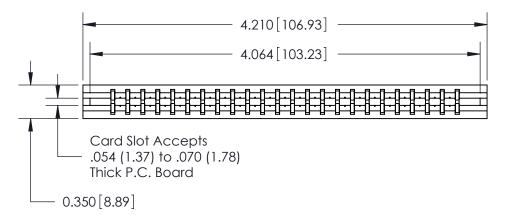

THIS IS A C.A.D. GENERATED DRAWING DO NOT MAKE MANUAL REVISIONS TO MASTER.

ISSUE NUMBER

ORIGINAL

Contact Information
560-Make Before Break (MBB) - Tail LG.=.190(4.83)
.156" (3.96mm) Contact Spacing x .200" (5.08mm) Row Spacing

737 Series Ultra-Mate Card Edge Connector - Press Fit

Part Number: 737-048-560-206

YOUR CONNECTION TO QUALITY & SERVICE

**EDAC INC** TORONTO, ONTARIO CANADA

THESE DRAWINGS AND SPECIFICATIONS ARE THE PROPERTY OF EDAC INC., AND SHALL NOT BE REPRODUCED, OR COPIED OR USED AS THE BASIS FOR THE MANUFACTURE OR SALE OF APPARATUS WITHOUT WRITTEN PERMISSION.