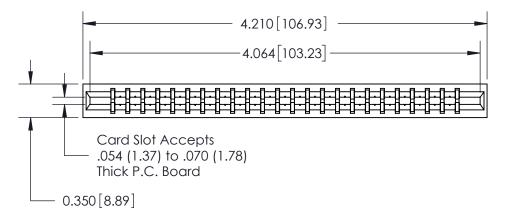

THIS IS A C.A.D. GENERATED DRAWING DO NOT MAKE MANUAL REVISIONS TO MASTER.

ISSUE NUMBER

ORIGINAL

Contact Information
560-Make Before Break (MBB) - Tail LG.=.190(4.83)
.156" (3.96mm) Contact Spacing x .200" (5.08mm) Row Spacing

**SECTION A-A** 

737 Series Ultra-Mate Card Edge Connector - Press Fit

Part Number: 737-048-560-201

YOUR CONNECTION TO QUALITY & SERVICE

**EDAC INC** TORONTO, ONTARIO CANADA

THESE DRAWINGS AND SPECIFICATIONS ARE THE PROPERTY OF EDAC INC.,AND SHALL NOT BE REPRODUCED, OR COPIED OR USED AS THE BASIS FOR THE MANUFACTURE OR SALE OF APPARATUS WITHOUT WRITTEN PERMISSION.