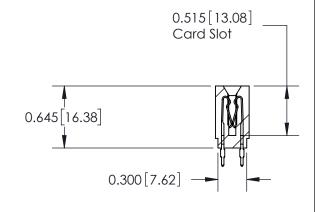

**SECTION A-A** 

737 Series Ultra-Mate Card Edge Connector - Press Fit

Part Number: 737-048-560-201

YOUR CONNECTION TO QUALITY & SERVICE

**EDAC INC** TORONTO, ONTARIO CANADA

THESE DRAWINGS AND SPECIFICATIONS ARE THE PROPERTY OF EDAC INC.,AND SHALL NOT BE REPRODUCED, OR COPIED OR USED AS THE BASIS FOR THE MANUFACTURE OR SALE OF APPARATUS WITHOUT WRITTEN PERMISSION.