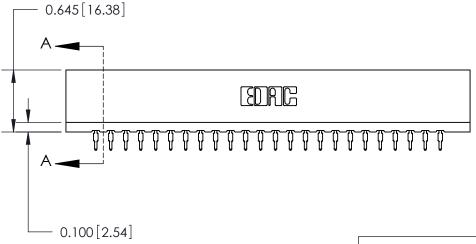

**SECTION A-A** 

737 Series Ultra-Mate Card Edge Connector - Press Fit

Part Number: 737-048-560-201

YOUR CONNECTION TO QUALITY & SERVICE

**EDAC INC** TORONTO, ONTARIO CANADA

THESE DRAWINGS AND SPECIFICATIONS ARE THE PROPERTY OF EDAC INC.,AND SHALL NOT BE REPRODUCED, OR COPIED OR USED AS THE BASIS FOR THE MANUFACTURE OR SALE OF APPARATUS WITHOUT WRITTEN PERMISSION.