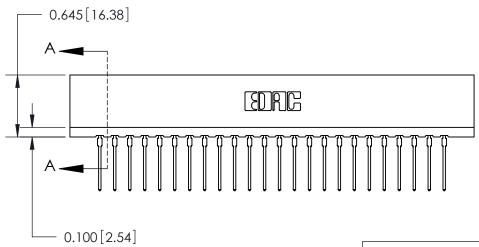

THIS IS A C.A.D. GENERATED DRAWING DO NOT MAKE MANUAL REVISIONS TO MASTER.

ISSUE NUMBER

ORIGINAL

Contact Information
545-Wire Wrap, High Point - Tail LG.=.560(14.22)
.156" (3.96mm) Contact Spacing x .200" (5.08mm) Row Spacing

737 Series Ultra-Mate Card Edge Connector - Press Fit

Part Number: 737-048-545-201

YOUR CONNECTION TO QUALITY & SERVICE

**EDAC INC** TORONTO, ONTARIO CANADA

THESE DRAWINGS AND SPECIFICATIONS ARE THE PROPERTY OF EDAC INC., AND SHALL NOT BE REPRODUCED, OR COPIED OR USED AS THE BASIS FOR THE MANUFACTURE OR SALE OF APPARATUS WITHOUT WRITTEN PERMISSION.