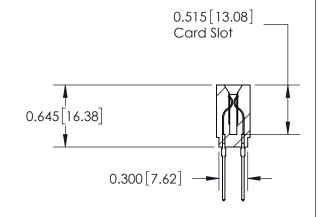

THIS IS A C.A.D. GENERATED DRAWING DO NOT MAKE MANUAL REVISIONS TO MASTER.

ISSUE NUMBER

ORIGINAL

Contact Information
545-Wire Wrap, High Point - Tail LG.=.560(14.22)
.156" (3.96mm) Contact Spacing x .200" (5.08mm) Row Spacing

737 Series Ultra-Mate Card Edge Connector - Press Fit

Part Number: 737-048-545-201

YOUR CONNECTION TO QUALITY & SERVICE

**EDAC INC** TORONTO, ONTARIO CANADA

THESE DRAWINGS AND SPECIFICATIONS ARE THE PROPERTY OF EDAC INC., AND SHALL NOT BE REPRODUCED, OR COPIED OR USED AS THE BASIS FOR THE MANUFACTURE OR SALE OF APPARATUS WITHOUT WRITTEN PERMISSION.