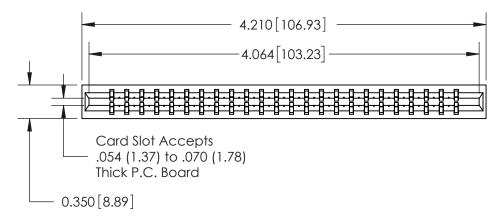

THIS IS A C.A.D. GENERATED DRAWING DO NOT MAKE MANUAL REVISIONS TO MASTER.

ISSUE NUMBER

ORIGINAL

Contact Information
545-Wire Wrap, High Point - Tail LG.=.560(14.22)
.156" (3.96mm) Contact Spacing x .200" (5.08mm) Row Spacing

737 Series Ultra-Mate Card Edge Connector - Press Fit

Part Number: 737-048-545-201

YOUR CONNECTION TO QUALITY & SERVICE

**EDAC INC** TORONTO, ONTARIO CANADA

THESE DRAWINGS AND SPECIFICATIONS ARE THE PROPERTY OF EDAC INC., AND SHALL NOT BE REPRODUCED, OR COPIED OR USED AS THE BASIS FOR THE MANUFACTURE OR SALE OF APPARATUS WITHOUT WRITTEN PERMISSION.