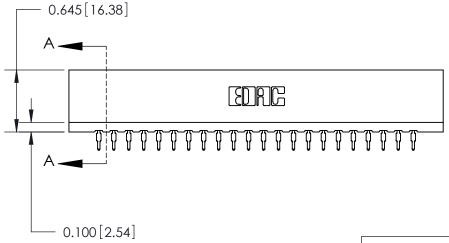

THIS IS A C.A.D. GENERATED DRAWING DO NOT MAKE MANUAL REVISIONS TO MASTER.

ISSUE NUMBER

ORIGINAL

Contact Information
560-Make Before Break (MBB) - Tail LG.=.190(4.83)
.156" (3.96mm) Contact Spacing x .200" (5.08mm) Row Spacing

737 Series Ultra-Mate Card Edge Connector - Press Fit ACAD REFERENCE NO.

Part Number: 737-044-560-201

YOUR CONNECTION TO QUALITY & SERVICE

**EDAC INC** TORONTO, ONTARIO CANADA

THESE DRAWINGS AND SPECIFICATIONS ARE THE PROPERTY OF EDAC INC., AND SHALL NOT BE REPRODUCED, OR COPIED OR USED AS THE BASIS FOR THE MANUFACTURE OR SALE OF APPARATUS WITHOUT WRITTEN PERMISSION.