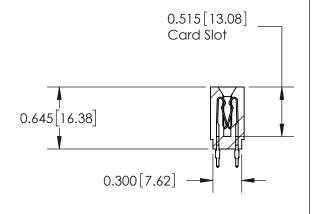

THIS IS A C.A.D. GENERATED DRAWING DO NOT MAKE MANUAL REVISIONS TO MASTER.



ISSUE NUMBER

ORIGINAL

Contact Information
560-Make Before Break (MBB) - Tail LG.=.190(4.83)
.156" (3.96mm) Contact Spacing x .200" (5.08mm) Row Spacing







737 Series Ultra-Mate Card Edge Connector - Press Fit ACAD REFERENCE NO.

Part Number: 737-044-560-201

YOUR CONNECTION TO QUALITY & SERVICE

**EDAC INC** TORONTO, ONTARIO CANADA

THESE DRAWINGS AND SPECIFICATIONS ARE THE PROPERTY OF EDAC INC., AND SHALL NOT BE REPRODUCED, OR COPIED OR USED AS THE BASIS FOR THE MANUFACTURE OR SALE OF APPARATUS WITHOUT WRITTEN PERMISSION.

|  | DRAWN: J.LEE   | DATE: AUG.28/09 |
|--|----------------|-----------------|
|  | CHECKED:       | DATE:           |
|  | SCALE:         | SHEET 1 OF 2    |
|  | DRAWING NUMBER | ISSUE           |

737-ENG MASTER

**SECTION A-A** 

## **Mouser Electronics**

**Authorized Distributor** 

Click to View Pricing, Inventory, Delivery & Lifecycle Information:

EDAC:

737-044-560-201