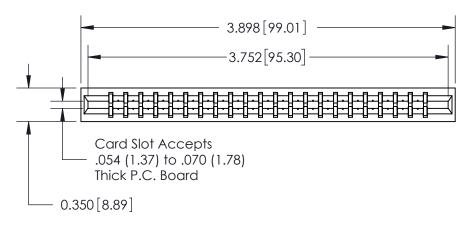

THIS IS A C.A.D. GENERATED DRAWING DO NOT MAKE MANUAL REVISIONS TO MASTER.

ISSUE NUMBER

ORIGINAL

Contact Information
560-Make Before Break (MBB) - Tail LG.=.190(4.83)
.156" (3.96mm) Contact Spacing x .200" (5.08mm) Row Spacing

737 Series Ultra-Mate Card Edge Connector - Press Fit ACAD REFERENCE NO.

Part Number: 737-044-560-201

YOUR CONNECTION TO QUALITY & SERVICE

**EDAC INC** TORONTO, ONTARIO CANADA

THESE DRAWINGS AND SPECIFICATIONS ARE THE PROPERTY OF EDAC INC., AND SHALL NOT BE REPRODUCED, OR COPIED OR USED AS THE BASIS FOR THE MANUFACTURE OR SALE OF APPARATUS WITHOUT WRITTEN PERMISSION.