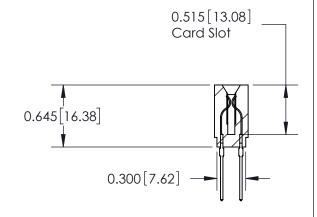

THIS IS A C.A.D. GENERATED DRAWING DO NOT MAKE MANUAL REVISIONS TO MASTER.

ISSUE NUMBER

ORIGINAL

Contact Information
545-Wire Wrap, High Point - Tail LG.=.560(14.22)
.156" (3.96mm) Contact Spacing x .200" (5.08mm) Row Spacing

737 Series Ultra-Mate Card Edge Connector - Press Fit ACAD REFERENCE @TION - ACAD REFERENCE

Part Number: 737-044-545-201

YOUR CONNECTION TO QUALITY & SERVICE

**EDAC INC** TORONTO, ONTARIO CANADA

THESE DRAWINGS AND SPECIFICATIONS ARE THE PROPERTY OF EDAC INC.,AND SHALL NOT BE REPRODUCED, OR COPIED OR USED AS THE BASIS FOR THE MANUFACTURE OR SALE OF APPARATUS WITHOUT WRITTEN PERMISSION.