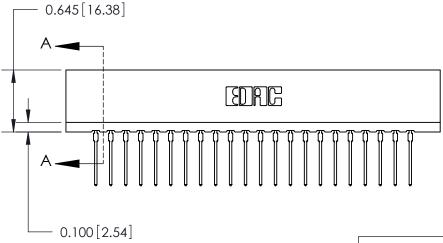

THIS IS A C.A.D. GENERATED DRAWING DO NOT MAKE MANUAL REVISIONS TO MASTER.

ISSUE NUMBER

ORIGINAL

Contact Information
545-Wire Wrap, High Point - Tail LG.=.560(14.22)
.156" (3.96mm) Contact Spacing x .200" (5.08mm) Row Spacing

737 Series Ultra-Mate Card Edge Connector - Press Fit ACAD REFERENCE @TION - ACAD REFERENCE

Part Number: 737-044-545-201

YOUR CONNECTION TO QUALITY & SERVICE

**EDAC INC** TORONTO, ONTARIO CANADA

THESE DRAWINGS AND SPECIFICATIONS ARE THE PROPERTY OF EDAC INC.,AND SHALL NOT BE REPRODUCED, OR COPIED OR USED AS THE BASIS FOR THE MANUFACTURE OR SALE OF APPARATUS WITHOUT WRITTEN PERMISSION.