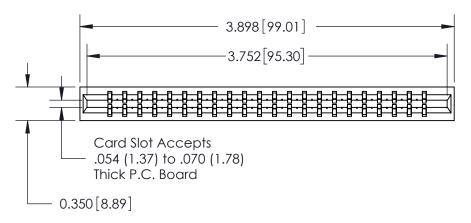

THIS IS A C.A.D. GENERATED DRAWING DO NOT MAKE MANUAL REVISIONS TO MASTER.

ISSUE NUMBER

ORIGINAL

Contact Information
545-Wire Wrap, High Point - Tail LG.=.560(14.22)
.156" (3.96mm) Contact Spacing x .200" (5.08mm) Row Spacing

737 Series Ultra-Mate Card Edge Connector - Press Fit ACAD REFERENCE @TION - ACAD REFERENCE

Part Number: 737-044-545-201

YOUR CONNECTION TO QUALITY & SERVICE

**EDAC INC** TORONTO, ONTARIO CANADA

THESE DRAWINGS AND SPECIFICATIONS ARE THE PROPERTY OF EDAC INC.,AND SHALL NOT BE REPRODUCED, OR COPIED OR USED AS THE BASIS FOR THE MANUFACTURE OR SALE OF APPARATUS WITHOUT WRITTEN PERMISSION.