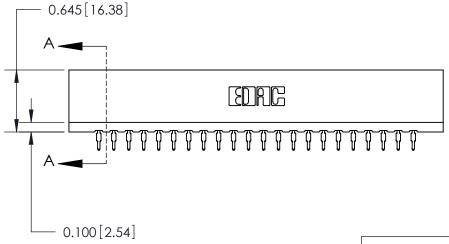

ORIGINAL

Contact Information
520-P.C. Tail, Regular Point - Tail LG.=.190(4.83)
.156" (3.96mm) Contact Spacing x .200" (5.08mm) Row Spacing

ACAD REFERENCE NO.

J.LEE

DRAWN:

737 Series Ultra-Mate Card Edge Connector - Press Fit

CHECKED: DATE: SCALE: SHEET 1 OF 2 DRAWING NUMBER **ISSUE** 737-ENG MASTER

**SECTION A-A** 

737-ENG MASTER

DATE: AUG.28/09