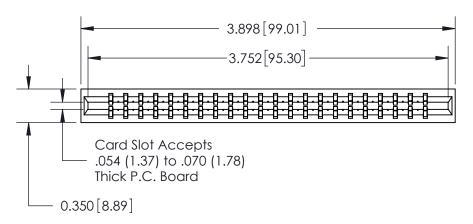

ORIGINAL

Contact Information
520-P.C. Tail, Regular Point - Tail LG.=.190(4.83)
.156" (3.96mm) Contact Spacing x .200" (5.08mm) Row Spacing

ACAD REFERENCE NO.

J.LEE

DRAWN:

737 Series Ultra-Mate Card Edge Connector - Press Fit