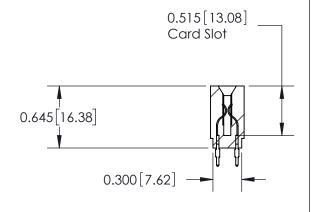

ORIGINAL

Contact Information
520-P.C. Tail, Regular Point - Tail LG.=.190(4.83)
.156" (3.96mm) Contact Spacing x .200" (5.08mm) Row Spacing

ACAD REFERENCE NO.

J.LEE

DRAWN:

737 Series Ultra-Mate Card Edge Connector - Press Fit

CHECKED: DATE: SCALE: SHEET 1 OF 2 DRAWING NUMBER **ISSUE** 737-ENG MASTER

**SECTION A-A** 

737-ENG MASTER

DATE: AUG.28/09