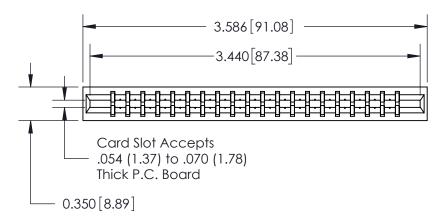

THIS IS A C.A.D. GENERATED DRAWING DO NOT MAKE MANUAL REVISIONS TO MASTER.

ISSUE NUMBER

ORIGINAL

Contact Information
560-Make Before Break (MBB) - Tail LG.=.190(4.83)
.156" (3.96mm) Contact Spacing x .200" (5.08mm) Row Spacing

**SECTION A-A** 

737 Series Ultra-Mate Card Edge Connector - Press Fit ACAD REFERENCE NO.

Part Number: 737-040-560-201

YOUR CONNECTION TO QUALITY & SERVICE

**EDAC INC** TORONTO, ONTARIO CANADA

THESE DRAWINGS AND SPECIFICATIONS ARE THE PROPERTY OF EDAC INC., AND SHALL NOT BE REPRODUCED, OR COPIED OR USED AS THE BASIS FOR THE MANUFACTURE OR SALE OF APPARATUS WITHOUT WRITTEN PERMISSION.