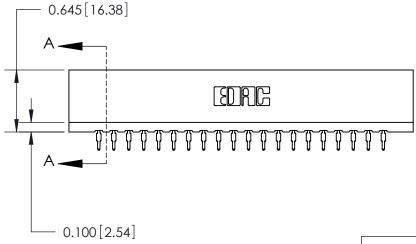

THIS IS A C.A.D. GENERATED DRAWING DO NOT MAKE MANUAL REVISIONS TO MASTER.

ISSUE NUMBER

ORIGINAL

Contact Information
560-Make Before Break (MBB) - Tail LG.=.190(4.83)
.156" (3.96mm) Contact Spacing x .200" (5.08mm) Row Spacing

**SECTION A-A** 

737 Series Ultra-Mate Card Edge Connector - Press Fit ACAD REFERENCE NO.

Part Number: 737-040-560-201

YOUR CONNECTION TO QUALITY & SERVICE

**EDAC INC** TORONTO, ONTARIO CANADA

THESE DRAWINGS AND SPECIFICATIONS ARE THE PROPERTY OF EDAC INC., AND SHALL NOT BE REPRODUCED, OR COPIED OR USED AS THE BASIS FOR THE MANUFACTURE OR SALE OF APPARATUS WITHOUT WRITTEN PERMISSION.