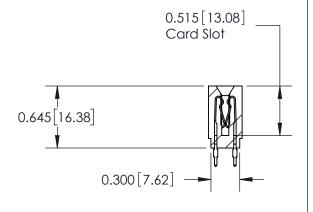

THIS IS A C.A.D. GENERATED DRAWING DO NOT MAKE MANUAL REVISIONS TO MASTER.

ISSUE NUMBER

ORIGINAL

Contact Information
560-Make Before Break (MBB) - Tail LG.=.190(4.83)
.156" (3.96mm) Contact Spacing x .200" (5.08mm) Row Spacing

**SECTION A-A** 

737 Series Ultra-Mate Card Edge Connector - Press Fit ACAD REFERENCE NO.

Part Number: 737-040-560-201

YOUR CONNECTION TO QUALITY & SERVICE

**EDAC INC** TORONTO, ONTARIO CANADA

THESE DRAWINGS AND SPECIFICATIONS ARE THE PROPERTY OF EDAC INC., AND SHALL NOT BE REPRODUCED, OR COPIED OR USED AS THE BASIS FOR THE MANUFACTURE OR SALE OF APPARATUS WITHOUT WRITTEN PERMISSION.