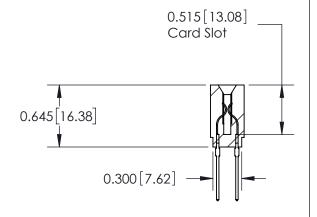

THIS IS A C.A.D. GENERATED DRAWING DO NOT MAKE MANUAL REVISIONS TO MASTER.

ISSUE NUMBER

ORIGINAL

Contact Information
540-Wire Wrap, Regular Point - Tail LG.=.560(14.22)
.156" (3.96mm) Contact Spacing x .200" (5.08mm) Row Spacing

737 Series Ultra-Mate Card Edge Connector - Press Fit

Part Number: 737-040-540-201

YOUR CONNECTION TO QUALITY & SERVICE

**EDAC INC** TORONTO, ONTARIO CANADA

THESE DRAWINGS AND SPECIFICATIONS ARE THE PROPERTY OF EDAC INC.,AND SHALL NOT BE REPRODUCED, OR COPIED OR USED AS THE BASIS FOR THE MANUFACTURE OR SALE OF APPARATUS WITHOUT WRITTEN PERMISSION.