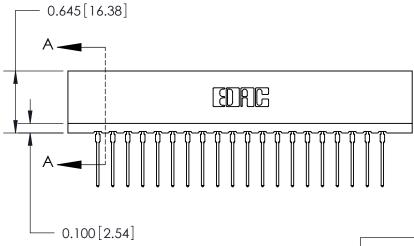

THIS IS A C.A.D. GENERATED DRAWING DO NOT MAKE MANUAL REVISIONS TO MASTER.

ISSUE NUMBER

ORIGINAL

Contact Information
540-Wire Wrap, Regular Point - Tail LG.=.560(14.22)
.156" (3.96mm) Contact Spacing x .200" (5.08mm) Row Spacing

737 Series Ultra-Mate Card Edge Connector - Press Fit

Part Number: 737-040-540-201

YOUR CONNECTION TO QUALITY & SERVICE

**EDAC INC** TORONTO, ONTARIO CANADA

THESE DRAWINGS AND SPECIFICATIONS ARE THE PROPERTY OF EDAC INC.,AND SHALL NOT BE REPRODUCED, OR COPIED OR USED AS THE BASIS FOR THE MANUFACTURE OR SALE OF APPARATUS WITHOUT WRITTEN PERMISSION.