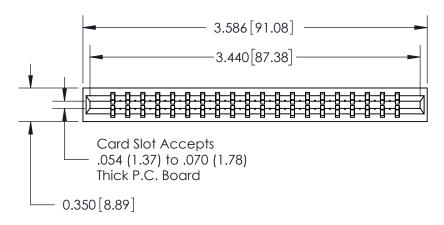

THIS IS A C.A.D. GENERATED DRAWING DO NOT MAKE MANUAL REVISIONS TO MASTER.

ISSUE NUMBER

ORIGINAL

Contact Information
540-Wire Wrap, Regular Point - Tail LG.=.560(14.22)
.156" (3.96mm) Contact Spacing x .200" (5.08mm) Row Spacing

737 Series Ultra-Mate Card Edge Connector - Press Fit

Part Number: 737-040-540-201

YOUR CONNECTION TO QUALITY & SERVICE

**EDAC INC** TORONTO, ONTARIO CANADA

THESE DRAWINGS AND SPECIFICATIONS ARE THE PROPERTY OF EDAC INC.,AND SHALL NOT BE REPRODUCED, OR COPIED OR USED AS THE BASIS FOR THE MANUFACTURE OR SALE OF APPARATUS WITHOUT WRITTEN PERMISSION.