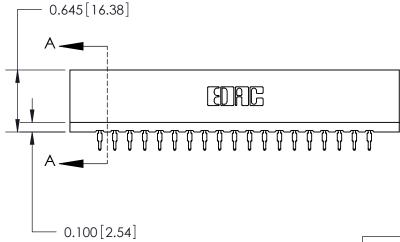

**SECTION A-A** 

737 Series Ultra-Mate Card Edge Connector - Press Fit ACAD REFERENCE NO.

Part Number: 737-038-560-206

YOUR CONNECTION TO QUALITY & SERVICE

**EDAC INC** TORONTO, ONTARIO CANADA

THESE DRAWINGS AND SPECIFICATIONS ARE THE PROPERTY OF EDAC INC., AND SHALL NOT BE REPRODUCED, OR COPIED OR USED AS THE BASIS FOR THE MANUFACTURE OR SALE OF APPARATUS WITHOUT WRITTEN PERMISSION.