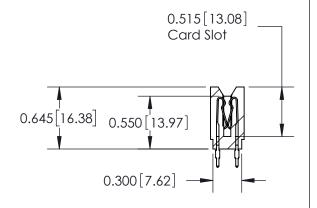

**SECTION A-A** 

737 Series Ultra-Mate Card Edge Connector - Press Fit ACAD REFERENCE NO.

Part Number: 737-038-560-206

YOUR CONNECTION TO QUALITY & SERVICE

**EDAC INC** TORONTO, ONTARIO CANADA

THESE DRAWINGS AND SPECIFICATIONS ARE THE PROPERTY OF EDAC INC., AND SHALL NOT BE REPRODUCED, OR COPIED OR USED AS THE BASIS FOR THE MANUFACTURE OR SALE OF APPARATUS WITHOUT WRITTEN PERMISSION.