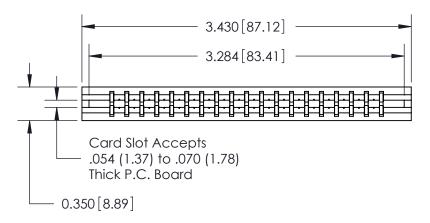

THIS IS A C.A.D. GENERATED DRAWING DO NOT MAKE MANUAL REVISIONS TO MASTER.

ISSUE NUMBER

ORIGINAL

Contact Information
560-Make Before Break (MBB) - Tail LG.=.190(4.83)
.156" (3.96mm) Contact Spacing x .200" (5.08mm) Row Spacing