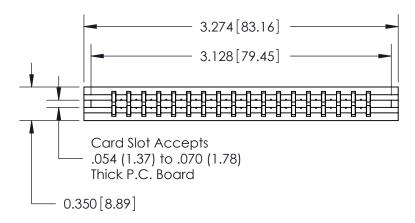

THIS IS A C.A.D. GENERATED DRAWING DO NOT MAKE MANUAL REVISIONS TO MASTER.

ISSUE NUMBER

ORIGINAL

Contact Information
560-Make Before Break (MBB) - Tail LG.=.190(4.83)
.156" (3.96mm) Contact Spacing x .200" (5.08mm) Row Spacing