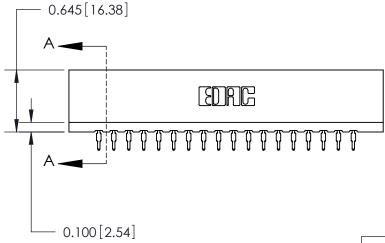

ACAD REFERENCE NO.

**SECTION A-A** 

737 Series Ultra-Mate Card Edge Connector - Press Fit

Part Number: 737-036-560-206

YOUR CONNECTION TO QUALITY & SERVICE

**EDAC INC** TORONTO, ONTARIO CANADA

THESE DRAWINGS AND SPECIFICATIONS ARE THE PROPERTY OF EDAC INC., AND SHALL NOT BE REPRODUCED, OR COPIED OR USED AS THE BASIS FOR THE MANUFACTURE OR SALE OF APPARATUS WITHOUT WRITTEN PERMISSION.