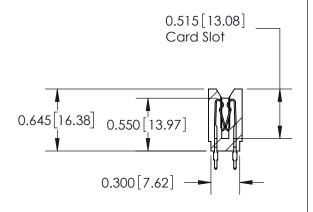

ACAD REFERENCE NO.

**SECTION A-A** 

737 Series Ultra-Mate Card Edge Connector - Press Fit

Part Number: 737-036-560-206

YOUR CONNECTION TO QUALITY & SERVICE

**EDAC INC** TORONTO, ONTARIO CANADA

THESE DRAWINGS AND SPECIFICATIONS ARE THE PROPERTY OF EDAC INC., AND SHALL NOT BE REPRODUCED, OR COPIED OR USED AS THE BASIS FOR THE MANUFACTURE OR SALE OF APPARATUS WITHOUT WRITTEN PERMISSION.