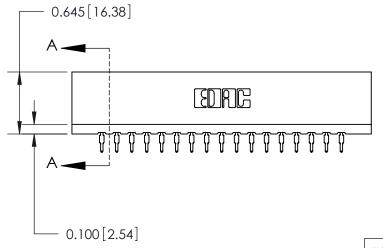

THIS IS A C.A.D. GENERATED DRAWING DO NOT MAKE MANUAL REVISIONS TO MASTER.

ISSUE NUMBER

ORIGINAL

Contact Information
560-Make Before Break (MBB) - Tail LG.=.190(4.83)
.156" (3.96mm) Contact Spacing x .200" (5.08mm) Row Spacing

ACAD REFERENCE NO.

737 Series Ultra-Mate Card Edge Connector - Press Fit

Part Number: 737-034-560-201

YOUR CONNECTION TO QUALITY & SERVICE

**EDAC INC** TORONTO, ONTARIO CANADA

THESE DRAWINGS AND SPECIFICATIONS ARE THE PROPERTY OF EDAC INC., AND SHALL NOT BE REPRODUCED, OR COPIED OR USED AS THE BASIS FOR THE MANUFACTURE OR SALE OF APPARATUS WITHOUT WRITTEN PERMISSION.

| DRAWN: J.LEE   | DATE: AUG.28/09 |
|----------------|-----------------|
| CHECKED:       | DATE:           |
| SCALE:         | SHEET 1 OF 2    |
| DRAWING NUMBER | ISSUE           |

737-ENG MASTER

**SECTION A-A** 