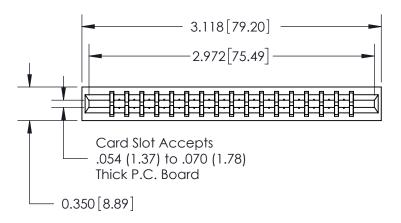

THIS IS A C.A.D. GENERATED DRAWING DO NOT MAKE MANUAL REVISIONS TO MASTER.

ISSUE NUMBER

ORIGINAL

Contact Information
560-Make Before Break (MBB) - Tail LG.=.190(4.83)
.156" (3.96mm) Contact Spacing x .200" (5.08mm) Row Spacing

ACAD REFERENCE NO.

737 Series Ultra-Mate Card Edge Connector - Press Fit

Part Number: 737-034-560-201

YOUR CONNECTION TO QUALITY & SERVICE

**EDAC INC** TORONTO, ONTARIO CANADA

THESE DRAWINGS AND SPECIFICATIONS ARE THE PROPERTY OF EDAC INC., AND SHALL NOT BE REPRODUCED, OR COPIED OR USED AS THE BASIS FOR THE MANUFACTURE OR SALE OF APPARATUS WITHOUT WRITTEN PERMISSION.