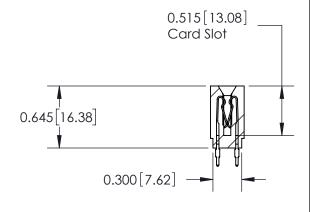

THIS IS A C.A.D. GENERATED DRAWING DO NOT MAKE MANUAL REVISIONS TO MASTER.

ISSUE NUMBER

ORIGINAL

Contact Information
560-Make Before Break (MBB) - Tail LG.=.190(4.83)
.156" (3.96mm) Contact Spacing x .200" (5.08mm) Row Spacing

ACAD REFERENCE NO.

737 Series Ultra-Mate Card Edge Connector - Press Fit

Part Number: 737-034-560-201

YOUR CONNECTION TO QUALITY & SERVICE

**EDAC INC** TORONTO, ONTARIO CANADA

THESE DRAWINGS AND SPECIFICATIONS ARE THE PROPERTY OF EDAC INC., AND SHALL NOT BE REPRODUCED, OR COPIED OR USED AS THE BASIS FOR THE MANUFACTURE OR SALE OF APPARATUS WITHOUT WRITTEN PERMISSION.

| DRAWN: J.LEE   | DATE: AUG.28/09 |
|----------------|-----------------|
| CHECKED:       | DATE:           |
| SCALE:         | SHEET 1 OF 2    |
| DRAWING NUMBER | ISSUE           |

737-ENG MASTER

**SECTION A-A** 