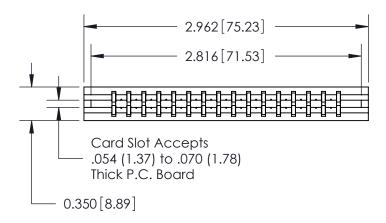

THIS IS A C.A.D. GENERATED DRAWING DO NOT MAKE MANUAL REVISIONS TO MASTER.

ISSUE NUMBER

ORIGINAL

Contact Information
560-Make Before Break (MBB) - Tail LG.=.190(4.83)
.156" (3.96mm) Contact Spacing x .200" (5.08mm) Row Spacing

ACAD REFERENCE NO.

737 Series Ultra-Mate Card Edge Connector - Press Fit Part Number: 737-032-560-206

EDAC INC TORONTO, ONTARIO

CANADA
YOUR CONNECTION TO QUALITY & SERVICE

THESE DRAWINGS AND SPECIFICATIONS ARE THE PROPERTY OF EDAC INC., AND SHALL NOT BE REPRODUCED, OR COPIED OR USED AS THE BASIS FOR THE MANUFACTURE OR SALE OF APPARATUS WITHOUT WRITTEN PERMISSION.