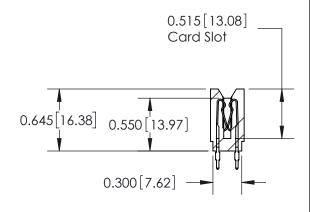

THIS IS A C.A.D. GENERATED DRAWING DO NOT MAKE MANUAL REVISIONS TO MASTER.

ISSUE NUMBER

ORIGINAL

Contact Information
560-Make Before Break (MBB) - Tail LG.=.190(4.83)
.156" (3.96mm) Contact Spacing x .200" (5.08mm) Row Spacing