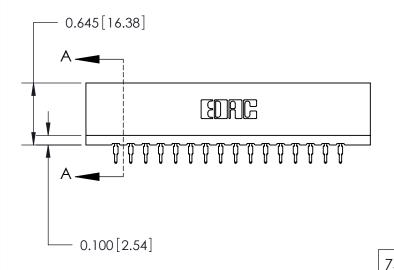

THIS IS A C.A.D. GENERATED DRAWING DO NOT MAKE MANUAL REVISIONS TO MASTER.



ISSUE NUMBER

ORIGINAL

Contact Information
560-Make Before Break (MBB) - Tail LG.=.190(4.83)
.156" (3.96mm) Contact Spacing x .200" (5.08mm) Row Spacing







ACAD REFERENCE NO.

737 Series Ultra-Mate Card Edge Connector - Press Fit Part Number: 737-032-560-206

EDAC INC TORONTO, ONTARIO

CANADA
YOUR CONNECTION TO QUALITY & SERVICE

THESE DRAWINGS AND SPECIFICATIONS ARE THE PROPERTY OF EDAC INC., AND SHALL NOT BE REPRODUCED, OR COPIED OR USED AS THE BASIS FOR THE MANUFACTURE OR SALE OF APPARATUS WITHOUT WRITTEN PERMISSION.

| DRAWN: J.LEE   | DATE: AUG.28/09 |
|----------------|-----------------|
| CHECKED:       | DATE:           |
| SCALE:         | SHEET 1 OF 2    |
| DRAWING NUMBER | ISSUE           |

AWING NUMBER ISSUE 737-ENG MASTER 1

**SECTION A-A** 

737-ENG MASTER

## **Mouser Electronics**

**Authorized Distributor** 

Click to View Pricing, Inventory, Delivery & Lifecycle Information:

EDAC:

737-032-560-206