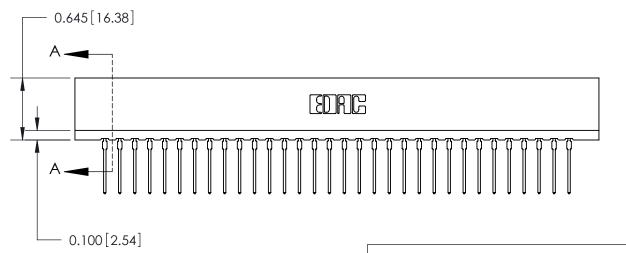

THIS IS A C.A.D. GENERATED DRAWING DO NOT MAKE MANUAL REVISIONS TO MASTER.

ISSUE NUMBER

ORIGINAL

Contact Information
540-Wire Wrap, Regular Point - Tail LG.=.560(14.22)
.156" (3.96mm) Contact Spacing x .200" (5.08mm) Row Spacing

737 Series Ultra-Mate Card Edge Connector - Press Fit

Part Number: 737-032-540-101

YOUR CONNECTION TO QUALITY & SERVICE

**EDAC INC** TORONTO, ONTARIO CANADA

THESE DRAWINGS AND SPECIFICATIONS ARE THE PROPERTY OF EDAC INC., AND SHALL NOT BE REPRODUCED, OR COPIED OR USED AS THE BASIS FOR THE MANUFACTURE OR SALE OF APPARATUS WITHOUT WRITTEN PERMISSION.