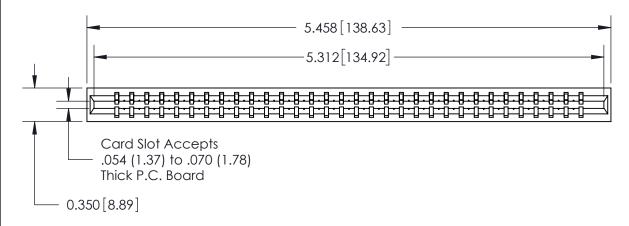

THIS IS A C.A.D. GENERATED DRAWING DO NOT MAKE MANUAL REVISIONS TO MASTER.

ISSUE NUMBER

ORIGINAL

Contact Information
540-Wire Wrap, Regular Point - Tail LG.=.560(14.22)
.156" (3.96mm) Contact Spacing x .200" (5.08mm) Row Spacing

737 Series Ultra-Mate Card Edge Connector - Press Fit

Part Number: 737-032-540-101

YOUR CONNECTION TO QUALITY & SERVICE

**EDAC INC** TORONTO, ONTARIO CANADA

THESE DRAWINGS AND SPECIFICATIONS ARE THE PROPERTY OF EDAC INC., AND SHALL NOT BE REPRODUCED, OR COPIED OR USED AS THE BASIS FOR THE MANUFACTURE OR SALE OF APPARATUS WITHOUT WRITTEN PERMISSION.