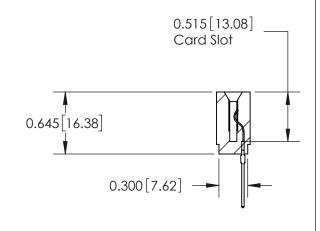

THIS IS A C.A.D. GENERATED DRAWING DO NOT MAKE MANUAL REVISIONS TO MASTER.

ISSUE NUMBER

ORIGINAL

Contact Information
540-Wire Wrap, Regular Point - Tail LG.=.560(14.22)
.156" (3.96mm) Contact Spacing x .200" (5.08mm) Row Spacing

737 Series Ultra-Mate Card Edge Connector - Press Fit

Part Number: 737-032-540-101

YOUR CONNECTION TO QUALITY & SERVICE

**EDAC INC** TORONTO, ONTARIO CANADA

THESE DRAWINGS AND SPECIFICATIONS ARE THE PROPERTY OF EDAC INC., AND SHALL NOT BE REPRODUCED, OR COPIED OR USED AS THE BASIS FOR THE MANUFACTURE OR SALE OF APPARATUS WITHOUT WRITTEN PERMISSION.