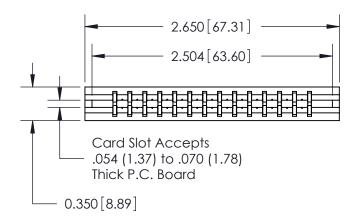

THIS IS A C.A.D. GENERATED DRAWING DO NOT MAKE MANUAL REVISIONS TO MASTER.

ISSUE NUMBER

ORIGINAL

1

Contact Information
560-Make Before Break (MBB) - Tail LG.=.190(4.83)
.156" (3.96mm) Contact Spacing x .200" (5.08mm) Row Spacing