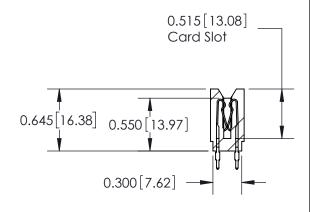

THIS IS A C.A.D. GENERATED DRAWING DO NOT MAKE MANUAL REVISIONS TO MASTER.



ISSUE NUMBER

ORIGINAL

1

Contact Information
560-Make Before Break (MBB) - Tail LG.=.190(4.83)
.156" (3.96mm) Contact Spacing x .200" (5.08mm) Row Spacing







| 737 Series Ultra-Mate Card Edge C | Connector - Press Fit |
|-----------------------------------|-----------------------|
| Part Number: 737-028-560-206      |                       |
|                                   |                       |

YOUR CONNECTION TO QUALITY & SERVICE

**EDAC INC** TORONTO, ONTARIO CANADA

THESE DRAWINGS AND SPECIFICATIONS ARE THE PROPERTY OF EDAC INC.,AND SHALL NOT BE REPRODUCED, OR COPIED OR USED AS THE BASIS FOR THE MANUFACTURE OR SALE OF APPARATUS WITHOUT WRITTEN PERMISSION.

| ACAD REFERENCE NO. | 737-ENG MASTER  |    |
|--------------------|-----------------|----|
| DRAWN: J.LEE       | DATE: AUG.28/09 | 9  |
| CHECKED:           | DATE:           |    |
| SCALE:             | SHEET 1 OF      | 2  |
| DRAWING NUMBER     | ISSU            | ΙE |

**