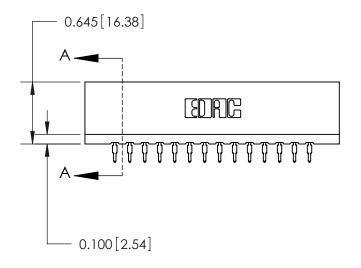

THIS IS A C.A.D. GENERATED DRAWING DO NOT MAKE MANUAL REVISIONS TO MASTER.



ISSUE NUMBER

ORIGINAL

1

Contact Information
560-Make Before Break (MBB) - Tail LG.=.190(4.83)
.156" (3.96mm) Contact Spacing x .200" (5.08mm) Row Spacing







| 737 Series Ultra-Mate Card Edge C | Connector - Press Fit |
|-----------------------------------|-----------------------|
| Part Number: 737-028-560-206      |                       |
|                                   |                       |

YOUR CONNECTION TO QUALITY & SERVICE

**EDAC INC** TORONTO, ONTARIO CANADA

THESE DRAWINGS AND SPECIFICATIONS ARE THE PROPERTY OF EDAC INC.,AND SHALL NOT BE REPRODUCED, OR COPIED OR USED AS THE BASIS FOR THE MANUFACTURE OR SALE OF APPARATUS WITHOUT WRITTEN PERMISSION.

| ACAD REFERENCE NO. | 737-ENG MASTER  |    |
|--------------------|-----------------|----|
| DRAWN: J.LEE       | DATE: AUG.28/09 | 9  |
| CHECKED:           | DATE:           |    |
| SCALE:             | SHEET 1 OF      | 2  |
| DRAWING NUMBER     | ISSU            | ΙE |