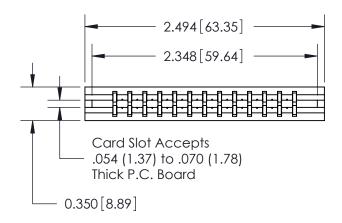

THIS IS A C.A.D. GENERATED DRAWING DO NOT MAKE MANUAL REVISIONS TO MASTER.

ISSUE NUMBER

ORIGINAL

Contact Information
560-Make Before Break (MBB) - Tail LG.=.190(4.83)
.156" (3.96mm) Contact Spacing x .200" (5.08mm) Row Spacing