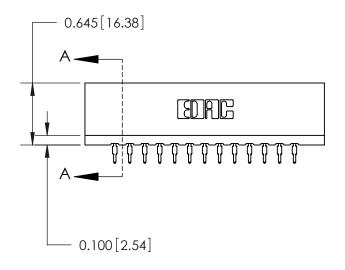

THIS IS A C.A.D. GENERATED DRAWING DO NOT MAKE MANUAL REVISIONS TO MASTER.

ISSUE NUMBER

ORIGINAL

Contact Information
560-Make Before Break (MBB) - Tail LG.=.190(4.83)
.156" (3.96mm) Contact Spacing x .200" (5.08mm) Row Spacing