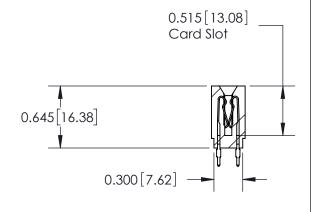

THIS IS A C.A.D. GENERATED DRAWING DO NOT MAKE MANUAL REVISIONS TO MASTER.

ISSUE NUMBER

ORIGINAL

Contact Information
560-Make Before Break (MBB) - Tail LG.=.190(4.83)
.156" (3.96mm) Contact Spacing x .200" (5.08mm) Row Spacing