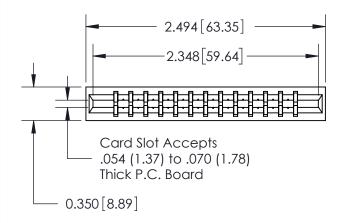

THIS IS A C.A.D. GENERATED DRAWING DO NOT MAKE MANUAL REVISIONS TO MASTER.

ISSUE NUMBER

ORIGINAL

Contact Information
560-Make Before Break (MBB) - Tail LG.=.190(4.83)
.156" (3.96mm) Contact Spacing x .200" (5.08mm) Row Spacing