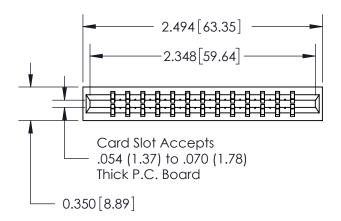

THIS IS A C.A.D. GENERATED DRAWING DO NOT MAKE MANUAL REVISIONS TO MASTER.

ORIGINAL

Contact Information
545-Wire Wrap, High Point - Tail LG.=.560(14.22)
.156" (3.96mm) Contact Spacing x .200" (5.08mm) Row Spacing