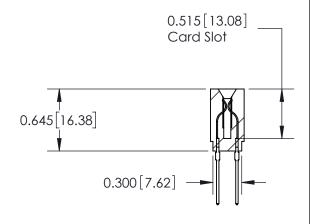

THIS IS A C.A.D. GENERATED DRAWING DO NOT MAKE MANUAL REVISIONS TO MASTER.

ORIGINAL

Contact Information
545-Wire Wrap, High Point - Tail LG.=.560(14.22)
.156" (3.96mm) Contact Spacing x .200" (5.08mm) Row Spacing