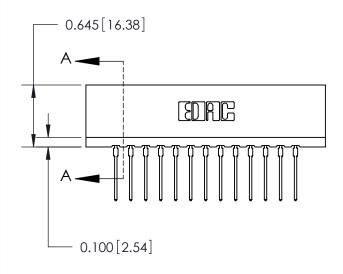

THIS IS A C.A.D. GENERATED DRAWING DO NOT MAKE MANUAL REVISIONS TO MASTER.

ORIGINAL

Contact Information
545-Wire Wrap, High Point - Tail LG.=.560(14.22)
.156" (3.96mm) Contact Spacing x .200" (5.08mm) Row Spacing