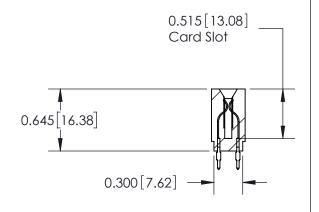

THIS IS A C.A.D. GENERATED DRAWING DO NOT MAKE MANUAL REVISIONS TO MASTER.



ISSUE NUMBER

ORIGINAL

Contact Information
525-P.C. Tail, High Point - Tail LG.=.190(4.83)
.156" (3.96mm) Contact Spacing x .200" (5.08mm) Row Spacing







737 Series Ultra-Mate Card Edge Connector - Press Fit

Part Number: 737-026-525-201

YOUR CONNECTION TO QUALITY & SERVICE

**EDAC INC** TORONTO, ONTARIO CANADA

THESE DRAWINGS AND SPECIFICATIONS ARE THE PROPERTY OF EDAC INC., AND SHALL NOT BE REPRODUCED, OR COPIED OR USED AS THE BASIS FOR THE MANUFACTURE OR SALE OF APPARATUS WITHOUT WRITTEN PERMISSION.

| ŀ | ACAD REFERENCE NO. | 737-ENG MASTER  |
|---|--------------------|-----------------|
|   | DRAWN: J.LEE       | DATE: AUG.28/09 |
|   | CHECKED:           | DATE:           |
|   | SCALE:             | SHEET 1 OF 2    |
|   | DRAWING NUMBER     | ISSUE           |

**SECTION A-A** 

737-ENG MASTER

## **Mouser Electronics**

**Authorized Distributor** 

Click to View Pricing, Inventory, Delivery & Lifecycle Information:

EDAC:

737-0