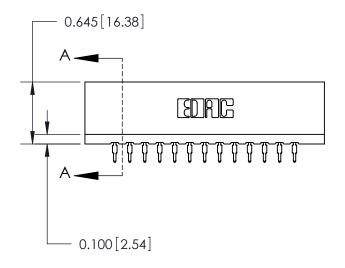

THIS IS A C.A.D. GENERATED DRAWING DO NOT MAKE MANUAL REVISIONS TO MASTER.

ISSUE NUMBER

ORIGINAL

Contact Information
525-P.C. Tail, High Point - Tail LG.=.190(4.83)
.156" (3.96mm) Contact Spacing x .200" (5.08mm) Row Spacing

737 Series Ultra-Mate Card Edge Connector - Press Fit

Part Number: 737-026-525-201

YOUR CONNECTION TO QUALITY & SERVICE

**EDAC INC** TORONTO, ONTARIO CANADA

THESE DRAWINGS AND SPECIFICATIONS ARE THE PROPERTY OF EDAC INC., AND SHALL NOT BE REPRODUCED, OR COPIED OR USED AS THE BASIS FOR THE MANUFACTURE OR SALE OF APPARATUS WITHOUT WRITTEN PERMISSION.

**SECTION A-A** 

737-ENG MASTER