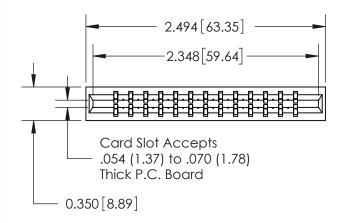

737 Series Ultra-Mate Card Edge Connector - Press Fit

Part Number: 737-026-525-201

YOUR CONNECTION TO QUALITY & SERVICE

**EDAC INC** TORONTO, ONTARIO CANADA

THESE DRAWINGS AND SPECIFICATIONS ARE THE PROPERTY OF EDAC INC., AND SHALL NOT BE REPRODUCED, OR COPIED OR USED AS THE BASIS FOR THE MANUFACTURE OR SALE OF APPARATUS WITHOUT WRITTEN PERMISSION.